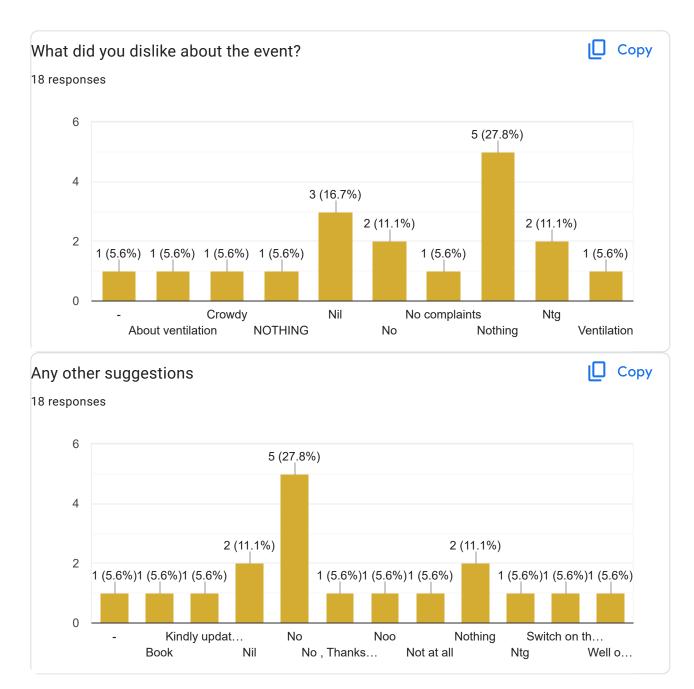

## Feedback Form: Guest Lecture ("What can we learn from each other about the treatment of rare diseases"?)

18 responses