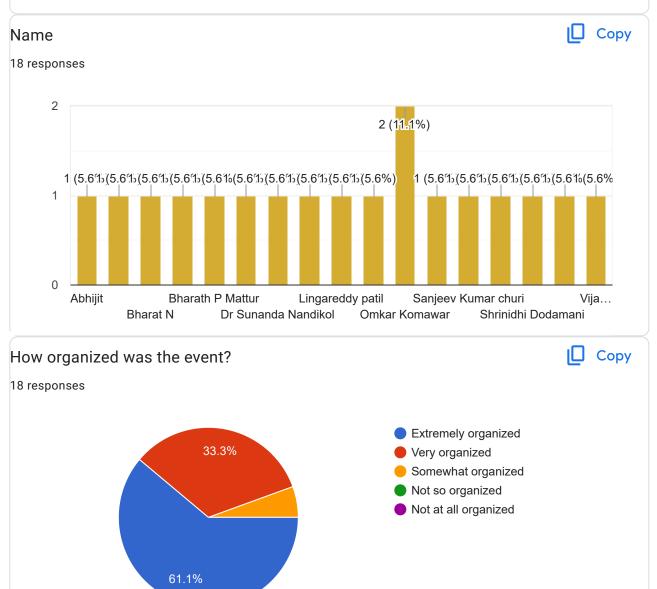

## Feedback Form: Guest Lecture ("What can we learn from each other about the treatment of rare diseases"?)

18 responses