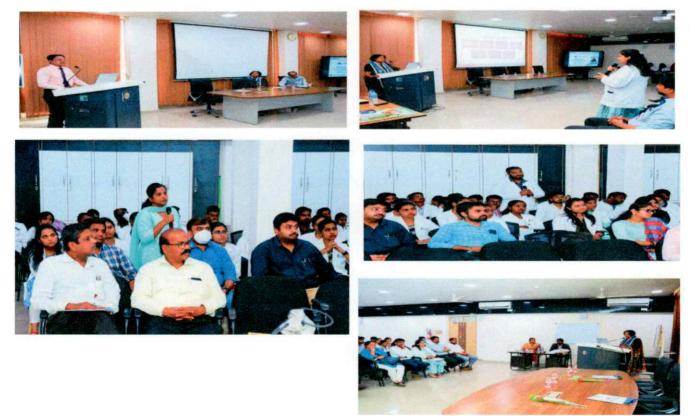

A program started with welcome by Dr.M.M.Patil, Director, Research & Development Cell. He has briefed about the today's guest lecture gist. Chief Guest honored by the Hon'ble Vice-Chancellor & Pro-Vice Chancellor of the BLDE (DU).

Prizes were distributed to "Rare Case Report" to the PG students by the Hon'ble Vice-Chancellor & Pro Vice-Chancellor along with guest of the speaker of the session to Dr. M. Sai Nithin Rao (General Medicine PG) & Dr. Sidhartha Sankar Raj (Pathology PG) they have been awarded a Rs. 5,000 cash prize each along with Certificates.

On the "Rare Disease Day" books were inaugurated by the guest and the administrator of the BLDE (DU).

Smt. Bangaramma Sajjan Campus, B. M. Patil Road (Sholapur Road), Vijayapura - 586103, Karnataka, India. BLDE (DU): Phone: +918352-262770, Fax: +918352-263303, Website: www.bldedu.ac.in, E-mail:office@bldedu.ac.in College: Phone: +918352-262770, Fax: +918352-263019, E-mail: bmpmc.principal@bldedu.ac.in

#### SHRI B. M. PATIL MEDICAL COLLEGE, HOSPITAL & RESEARCH CENTRE, VIJAYAPURA

After the inaugurations and prize distribution, guest lecture delivered by Dr. Seema Biswaas, Editor in Chief, BMJ Case Reports.

After the guest lecture the speaker interacted with the participants the interaction session was moderated by Dr.Arun Inamdar, Pro-Vice Chancellor of BLDE (DU).

Hon'ble Vice Chancellor, added some essence about the rare diseases on the special day of Rare Disease day. He explained some cases which has been addressed by him to the group.

The guest lecture ended with vote of thanks by Dr.M.M.Patil, Director, R & D Cell.

Smt. Bangaramma Sajjan Campus, B. M. Patil Road (Sholapur Road), Vijayapura - 586103, Karnataka, India. BLDE (DU): Phone: +918352-262770, Fax: +918352-263303, Website: www.bldedu.ac.in, E-mail:office@bldedu.ac.in College: Phone: +918352-262770, Fax: +918352-263019, E-mail: bmpmc.principal@bldedu.ac.in