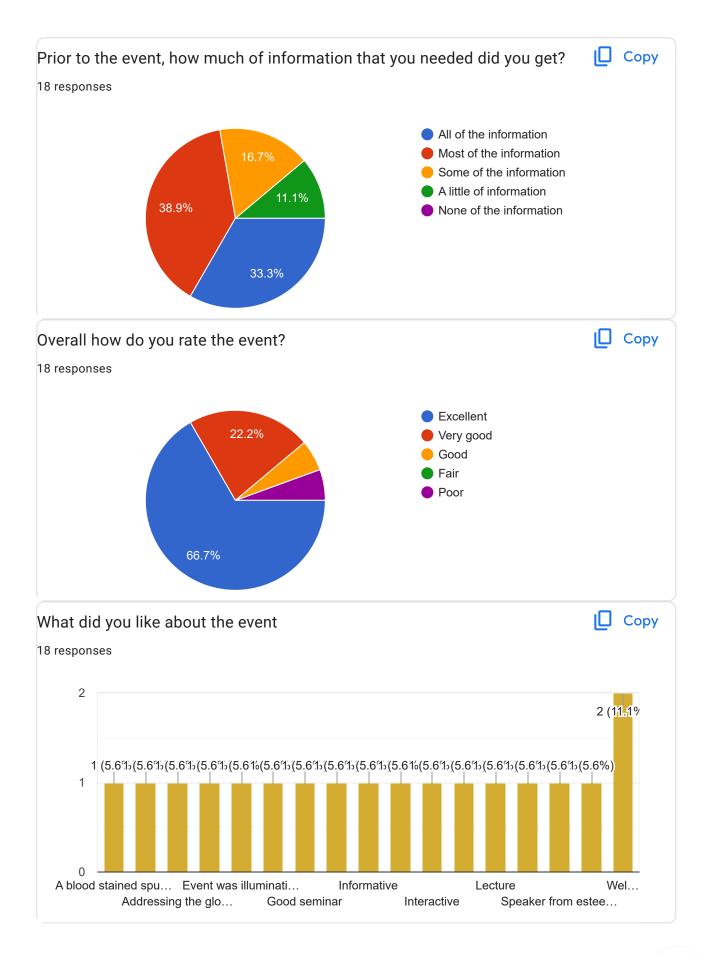

## Feedback Form: Guest Lecture ("What can we learn from each other about the treatment of rare diseases"?)

18 responses