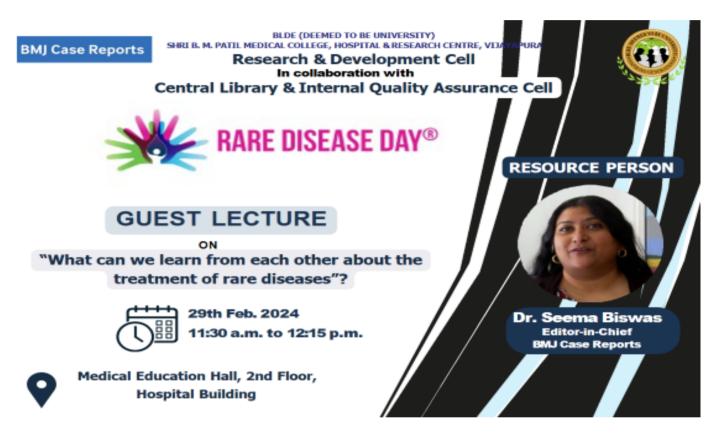

**A Report on Guest Lecture** 

"What can we learn from each other about the treatment of rare diseases?"

Organized by Research & Development Cell In collaboration with Central Library & Internal Quality Assurance Cell

Date: 29/2/2024

Venue: Dept. of Medical Education.

Participants: Academicians, Faculty, Research Scholars, PG Students from all disciplines.

Resource Person: Dr. Seema Biswas, Editor-in-Chief BMJ Case Reports