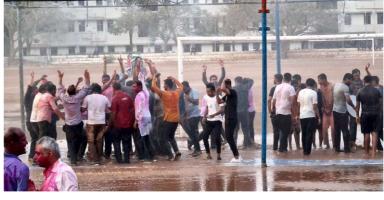

Dr. R. M. Honnutagi, Medical Superintendent

The Cultural Department of BLDE(Deemed to be University) organized Holi Festival for students, faculty members and non-teaching staff, on March18,2022. Prof. Dr. R. S. Mudhol, Hon'ble Vice-Chancellor was the Chief Guest. Dr. Aravind V. Patil, Dean, Faculty of Medicine & Principal, office bearers and faculty members were present.

Hon'bleVice-Chancellor, Principal, faculty and students celebrating Holi.

Holi celebration by faculty members and students.