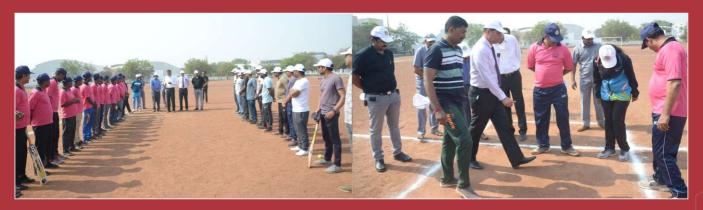

## **Sports**

The Department of Sports, BLDE (Deemed to be University), organized a Cricket Match for non-teaching staff on March 14, 2022. Dr. Aravind V. Patil, Chairman of Sports Committee and Dean, Faculty of Medicine & Principal, was invited as the Chief Guest. Dr. Girish Kullolli, Vice-Chairman, Sports, Dr. M. B. Patil, Professor & HoD, Department of Surgery, Dr. Mahadevi Wali, Asst. Director, Dept. of Sports, and faculty members were present.

Non-teaching staff with office-bearers of the Sports Committee.

1. Dr. Aravind V. Patil, Dean, Faculty of Medicine & Principal wishing players 2. Dr. M. B. Patil, Professor & HoD, Department of Surgery Tossing a coin