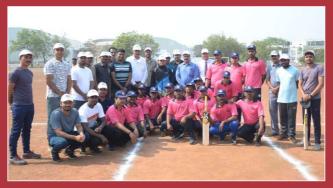

## **Sports**

The Department of Sports, BLDE (Deemed to be University), organized a Cricket Match for non-teaching staff on March 14, 2022. Dr. Aravind V. Patil, Chairman of Sports Committee and Dean, Faculty of Medicine & Principal, was invited as the Chief Guest. Dr. Girish Kullolli, Vice-Chairman, Sports, Dr. M. B. Patil, Professor & HoD, Department of Surgery, Dr. Mahadevi Wali, Asst. Director, Dept. of Sports, and faculty members were present.

Non-teaching staff with office-bearers of the Sports Committee.

1. Dr. Aravind V. Patil, Dean, Faculty of Medicine & Principal wishing players 2. Dr. M. B. Patil, Professor & HoD, Department of Surgery Tossing a coin