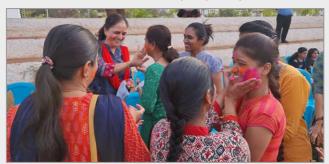

Dr. R. M. Honnutagi, Medical Superintendent

The Cultural Department of BLDE(Deemed to be University) organized Holi Festival for students, faculty members and non-teaching staff, on March18,2022. Prof. Dr. R. S. Mudhol, Hon'ble Vice-Chancellor was the Chief Guest. Dr. Aravind V. Patil, Dean, Faculty of Medicine & Principal, office bearers and faculty members were present.

Hon'bleVice-Chancellor, Principal, faculty and students celebrating Holi.

Holi celebration by faculty members and students.