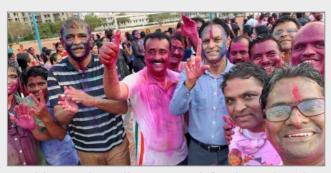

Dr. R. M. Honnutagi, Medical Superintendent

The Cultural Department of BLDE(Deemed to be University) organized Holi Festival for students, faculty members and non-teaching staff, on March18,2022. Prof. Dr. R. S. Mudhol, Hon'ble Vice-Chancellor was the Chief Guest. Dr. Aravind V. Patil, Dean, Faculty of Medicine & Principal, office bearers and faculty members were present.

Hon'bleVice-Chancellor, Principal, faculty and students celebrating Holi.

Holi celebration by faculty members and students.