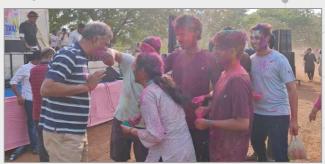

Dr. R. M. Honnutagi, Medical Superintendent

The Cultural Department of BLDE(Deemed to be University) organized Holi Festival for students, faculty members and non-teaching staff, on March18,2022. Prof. Dr. R. S. Mudhol, Hon'ble Vice-Chancellor was the Chief Guest. Dr. Aravind V. Patil, Dean, Faculty of Medicine & Principal, office bearers and faculty members were present.

Hon'bleVice-Chancellor, Principal, faculty and students celebrating Holi.

Holi celebration by faculty members and students.