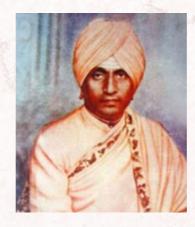

# THE FOUNDERS & VISIONARIES OF THE ASSOCIATION

Dr. P. G. Halakatti

Shri. Banthanal Swamiji

Shri, B. M. Patil

Dr. M. B. Patil

Shri. G. K. Patil

# BIJAPUR LINGAYAT DISTRICT EDUCATION ASSOCIATION (BLDEA)

BLDE Association, the sponsoring society of BLDE University, was established in 1910 in the historic city of Vijayapura. BLDEA is committed to the cause of imparting quality education, from primary to University level and meeting the health care needs of the people in the backward region of North Karnataka. The Association has been nurtured and shaped by educationists, philanthropists and sages like Dr. P. G. Halakatti, known as 'Vachana Pitamah' for his efforts of collecting and publishing Vachanas in the first half of the 20th century, Shri Sanganabasaveshwar Mahashivayogigalu of Banthanal, a great religious leader, and Shri. B. M. Patil, a remarkable statesman and