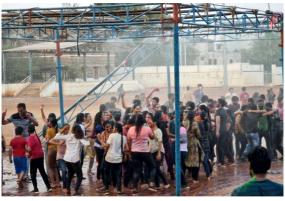

Dr. R. M. Honnutagi, Medical Superintendent

The Cultural Department of BLDE(Deemed to be University) organized Holi Festival for students, faculty members and non-teaching staff, on March18,2022. Prof. Dr. R. S. Mudhol, Hon'ble Vice-Chancellor was the Chief Guest. Dr. Aravind V. Patil, Dean, Faculty of Medicine & Principal, office bearers and faculty members were present.

Hon'bleVice-Chancellor, Principal, faculty and students celebrating Holi.

Holi celebration by faculty members and students.