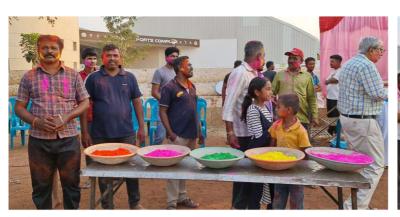

Dr. R. M. Honnutagi, Medical Superintendent

The Cultural Department of BLDE(Deemed to be University) organized Holi Festival for students, faculty members and non-teaching staff, on March18,2022. Prof. Dr. R. S. Mudhol, Hon'ble Vice-Chancellor was the Chief Guest. Dr. Aravind V. Patil, Dean, Faculty of Medicine & Principal, office bearers and faculty members were present.

Hon'bleVice-Chancellor, Principal, faculty and students celebrating Holi.

Holi celebration by faculty members and students.