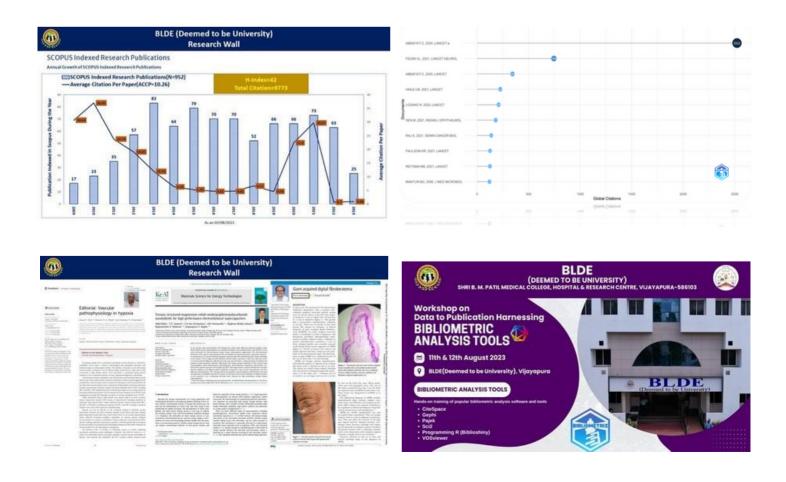

## THE RESEARCH WALL

Unveiling Excellence: The Research Wall at BLDE Deemed to be University

"The Research Wall" is a new initiative by the central library and Director research and development Cell to showcase the research excellence of BLDE Deemed to be University. The wall displays various research data, including publications, projects, patents, prolific authors, top-cited documents, best research award winners, and upcoming researchevents. The wall is in the library lobby and open to the university community.

The Research Wall is a valuable resource for students, faculty, staff, and researchers. It provides a centralised location to view the latest BLDE(DU) research. The wall is also a great way to learn about the research opportunities available at the university.