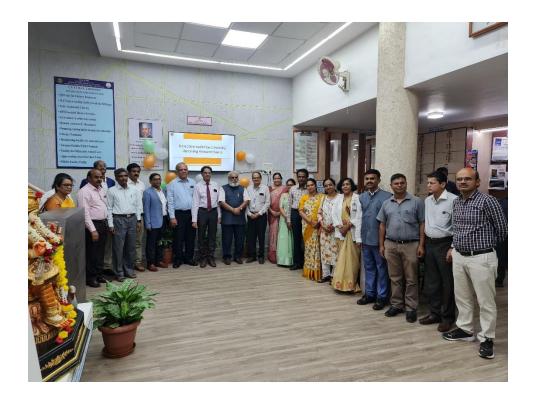

## THE RESEARCH WALL

Unveiling Excellence: The Research Wall at BLDE Deemed to be University

"The Research Wall" is a new initiative by the central library and Director research and development Cell to showcase the research excellence of BLDE Deemed to be University. The wall displays various research data, including publications, projects, patents, prolific authors, top-cited documents, best research award winners, and upcoming researchevents. The wall is in the library lobby and open to the university community.

The Research Wall was inaugurated on August 4, 2023, by Prof. Shivaprasad S. Goudar, Professor & Research Director of KLE University.. Prof. RS Mudhol, Vice-Chancellor, BLDE(DU), spoke about the importanceof research in the 21st century and brief the importance of University Research Wall in promoting research at BLDE (DU). He also encouraged students, faculty, and staff to contribute to the wall by submitting their research data.

Welcoming Chief Guest by Dr.M.M.Patil Director & Research & Development Cell

Central Library

Interaction with Dean Faculty of Medicine & Principal

Interaction with Physiology Department

Interaction with Research Unit Team