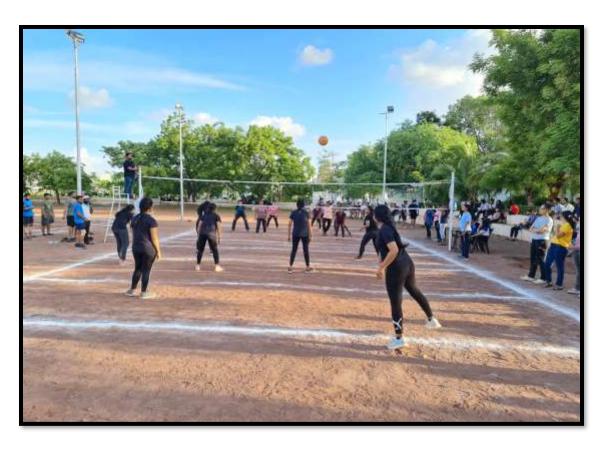

## Throwball Match Report – 2023

BLDE (Deemed to be University) Shri. B.M. Patil Medical College, Hospital and Research Centre Vijayapura, Department of Sports had conducted Inter phase Throwball match on 10<sup>th</sup> and 11<sup>th</sup> June 2023, on the Playground from 6.30 pm to 8.30 pm for all UG's and PG's. 80 students had participated in the same. Vice Chairman Department of Sports Dr Girish Kullolli, Assistant Director, Department of Sports Dr.Mahadevi Wali and many were present. The winners have been mentioned below.

Women

Winners: 2020 Batch

Runners up: 2021 Batch

Assistant Director
Department of Sports
BLDE (Deemed to be University)
Shri B. M. Patil Medical College Hospital
& Research Centre, VIJAYAPUR-586103,

VICE CHAIRMAN
Department of Sports
BLDE (Deemed to be University)
Shri B.M. Patil Medical College, Hospital
& Research Centre, VIJAYAPURA-586103