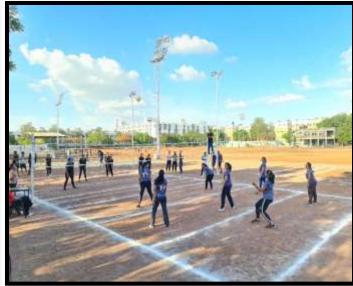

## Throwball Match Report – 2023

BLDE (Deemed to be University) Shri. B.M. Patil Medical College, Hospital and Research Centre Vijayapura, Department of Sports had conducted Inter phase Throwball match on 10<sup>th</sup> and 11<sup>th</sup> June 2023, on the Playground from 6.30 pm to 8.30 pm for all UG's and PG's. 80 students had participated in the same. Vice Chairman Department of Sports Dr Girish Kullolli, Assistant Director, Department of Sports Dr.Mahadevi Wali and many were present. The winners have been mentioned below.

Women

Winners: 2020 Batch

Runners up: 2021 Batch

Assistant Director
Department of Sports
BLDE (Deemed to be University)
Shri B. M. Patil Medical College Hospital
& Research Centre, VIJAYAPUR-586103,

VICE CHAIRMAN
Department of Sports
BLDE (Deemed to be University)
Shri B.M. Patil Medical College, Hospital
& Research Centre, VIJAYAPURA-586103