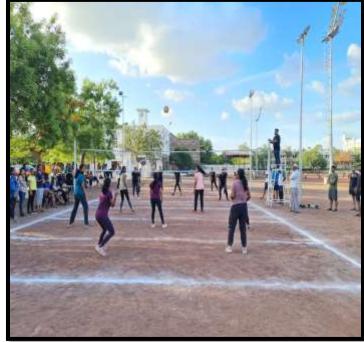

## Throwball Match Report – 2023

BLDE (Deemed to be University) Shri. B.M. Patil Medical College, Hospital and Research Centre Vijayapura, Department of Sports had conducted Inter phase Throwball match on 10<sup>th</sup> and 11<sup>th</sup> June 2023, on the Playground from 6.30 pm to 8.30 pm for all UG's and PG's. 80 students had participated in the same. Vice Chairman Department of Sports Dr Girish Kullolli, Assistant Director, Department of Sports Dr.Mahadevi Wali and many were present. The winners have been mentioned below.

Women

Winners: 2020 Batch

Runners up: 2021 Batch

Assistant Director
Department of Sports
BLDE (Deemed to be University)
Shri B. M. Patil Medical College Hospital
& Research Centre, VIJAYAPUR-586103,

VICE CHAIRMAN
Department of Sports
BLDE (Deemed to be University)
Shri B.M. Patil Medical College, Hospital
& Research Centre, VIJAYAPURA-586103