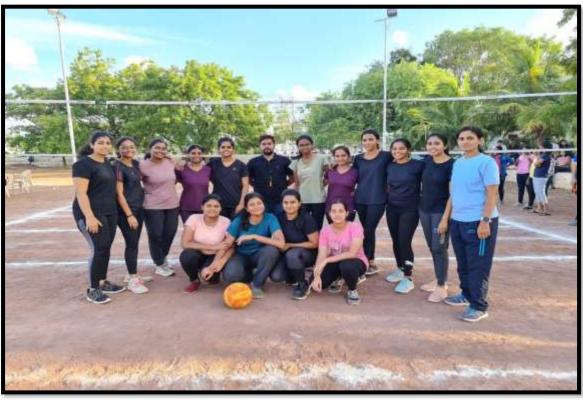

## Throwball Match Report – 2023

BLDE (Deemed to be University) Shri. B.M. Patil Medical College, Hospital and Research Centre Vijayapura, Department of Sports had conducted Inter phase Throwball match on 10<sup>th</sup> and 11<sup>th</sup> June 2023, on the Playground from 6.30 pm to 8.30 pm for all UG's and PG's. 80 students had participated in the same. Vice Chairman Department of Sports Dr Girish Kullolli, Assistant Director, Department of Sports Dr.Mahadevi Wali and many were present. The winners have been mentioned below.

Women

Winners: 2020 Batch

Runners up: 2021 Batch

Assistant Director
Department of Sports
BLDE (Deemed to be University)
Shri B. M. Patil Medical College Hospital
& Research Centre, VIJAYAPUR-586103,

VICE CHAIRMAN
Department of Sports
BLDE (Deemed to be University)
Shri B.M. Patil Medical College, Hospital
& Research Centre, VIJAYAPURA-586103