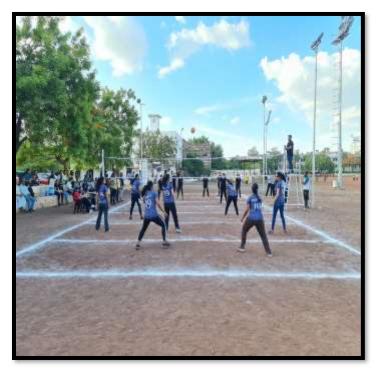

## Throwball Match Report – 2023

BLDE (Deemed to be University) Shri. B.M. Patil Medical College, Hospital and Research Centre Vijayapura, Department of Sports had conducted Inter phase Throwball match on 10<sup>th</sup> and 11<sup>th</sup> June 2023, on the Playground from 6.30 pm to 8.30 pm for all UG's and PG's. 80 students had participated in the same. Vice Chairman Department of Sports Dr Girish Kullolli, Assistant Director, Department of Sports Dr.Mahadevi Wali and many were present. The winners have been mentioned below.

Women

Winners: 2020 Batch

Runners up: 2021 Batch

Assistant Director
Department of Sports
BLDE (Deemed to be University)
Shri B. M. Patil Medical College Hospital
& Research Centre, VIJAYAPUR-586103,

VICE CHAIRMAN
Department of Sports
BLDE (Deemed to be University)
Shri B.M. Patil Medical College, Hospital
& Research Centre, VIJAYAPURA-586103