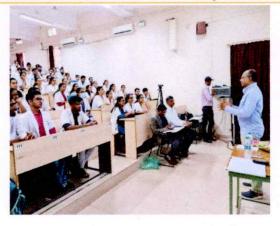

#### A SUMMARY REPORT ON GUEST LECTURE ON

#### "RESEARCH & MEDICAL PROGRESS IN INDIA"

Resource Person: Dr.Suja Ul-Deen Naeemi Punekar,

Consultant, Cerebrovascular physician, Stroke Department, Cumberland, Infirmary, NCIC, Carlisle,UK.

Venue: Gallery Hall, Dept. of Pathology,

**Timing:** 2.00pm to 3.00pm **Participants:** UG Students

Organized: R & D Cell, BLDE (DU), Vijayapur.

The guest lecture started with the welcoming to the Chief Guest by Dr.M.M,Patil, Director, R & D Cell, BLDE(DU).