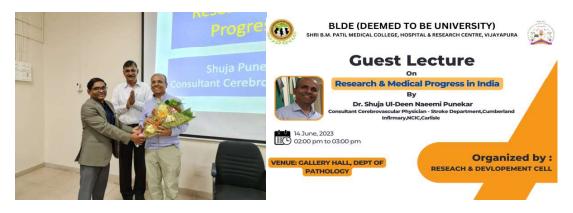

#### A SUMMARY REPORT ON GUEST LECTURE ON

#### "RESEARCH & MEDICAL PROGRESS IN INDIA"

Resource Person: Dr.Suja Ul-Deen Naeemi Punekar,

Consultant, Cerebrovascular physician, Stroke Department, Cumberland, Infirmary, NCIC, Carlisle,UK.

Venue: Gallery Hall, Dept. of Pathology,

**Timing:** 2.00pm to 3.00pm **Participants:** UG Students

Organized: R & D Cell, BLDE (DU), Vijayapur.

The guest lecture started with the welcoming to the Chief Guest by Dr.M.M,Patil, Director, R & D Cell, BLDE(DU).