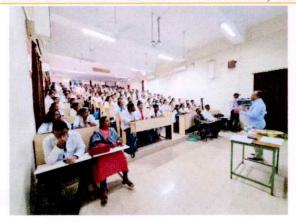

#### A SUMMARY REPORT ON GUEST LECTURE ON

#### "RESEARCH & MEDICAL PROGRESS IN INDIA"

Resource Person: Dr.Suja Ul-Deen Naeemi Punekar,

Consultant, Cerebrovascular physician, Stroke Department, Cumberland, Infirmary, NCIC, Carlisle,UK.

Venue: Gallery Hall, Dept. of Pathology,

**Timing:** 2.00pm to 3.00pm **Participants:** UG Students

Organized: R & D Cell, BLDE (DU), Vijayapur.

The guest lecture started with the welcoming to the Chief Guest by Dr.M.M,Patil, Director, R & D Cell, BLDE(DU).