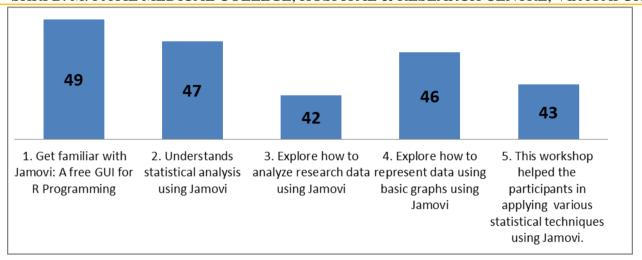

#### Feedback:

- 1. Get familiar with Jamovi: A free GUI for R Programming
- 2. Understands statistical analysis using Jamovi
- 3. Explore how to analyze research data using Jamovi
- 4. Explore how to represent data using basic graphs using Jamovi
- 5. This workshop helped the participants in applying applying various statistical techniques using Jamovi.