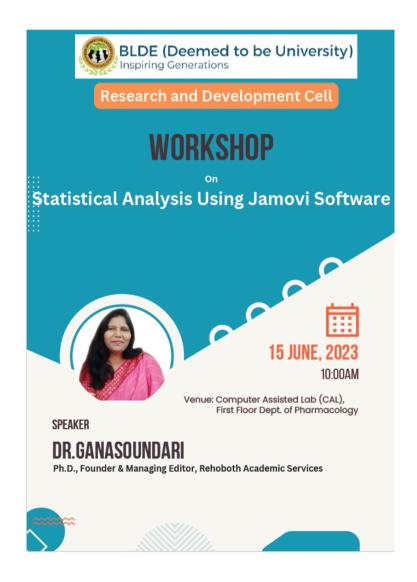

### SHRI B. M. PATIL MEDICAL COLLEGE, HOSPITAL & RESEARCH CENTRE, VIJAYAPURA

A Report on Workshop

"Statistical Analysis using Jamovi Software"
Organized by
R & D Cell, BLDE (DU)

Date: 15/6/2023 Venue: CAL, Laboratory, Dept. of Pharmacology

Participants: Academicians, Faculty, Research Scholars, PG Students from all disciplines.

The workshop started with the welcoming to the speaker and the team by Dr. Nirmala G, Co-Ordinator, (R & A), BLDE (DU). Introduced today's workshop speaker Dr.Ganasoundari by Dr. Chandrika Doddihal, Dy.Director, R & D Cell, BLDE (DU) and the workshop inaugurated by Dr.Akram A. Naikwadi, Professor & HoD, Dept. of Pharmacology & Member Secretary, IEC, BLDE (DU) along with the other dignitaries on the Dias.