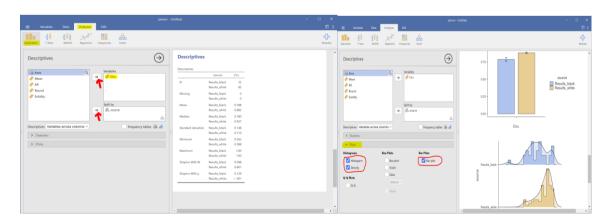

#### **Descriptive analysis:**

For analysis! It is always a good idea to take a look at the data before performing statistical tests. So, let's go to "Analysis -> Exploration" and observe descriptors about a certain feature. In our case, we are interested in Circularity, so click on the variable "Circ." and then click on the arrow at the top to put this feature in the "Variables" box. We also want to see this feature separated by our black/white elements, so click on the variable "source" and then click on the second arrow to put it in the "Split by" box. You will already see a table on the right side showing some statistics like mean, median, etc.