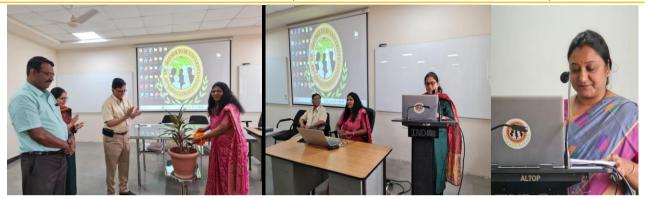

Participants: Academicians, Faculty, Research Scholars, PG Students from all disciplines.

The workshop started with the welcoming to the speaker and the team by Dr. Nirmala G, Co-Ordinator, (R & A), BLDE (DU). Introduced today's workshop speaker Dr.Ganasoundari by Dr. Chandrika Doddihal, Dy.Director, R & D Cell, BLDE (DU) and the workshop inaugurated by Dr.Akram A. Naikwadi, Professor & HoD, Dept. of Pharmacology & Member Secretary, IEC, BLDE (DU) along with the other dignitaries on the Dias.