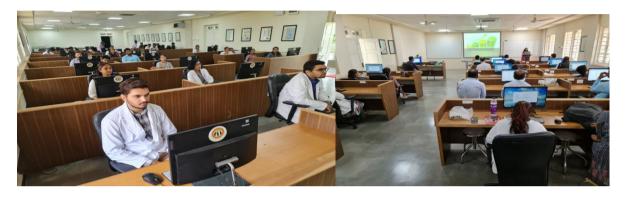

Participants: Academicians, Faculty, Research Scholars, PG Students from all disciplines.

The workshop started with the welcoming to the speaker and the team by Dr. Nirmala G, Co-Ordinator, (R & A), BLDE (DU). Introduced today's workshop speaker Dr.Ganasoundari by Dr. Chandrika Doddihal, Dy.Director, R & D Cell, BLDE (DU) and the workshop inaugurated by Dr.Akram A. Naikwadi, Professor & HoD, Dept. of Pharmacology & Member Secretary, IEC, BLDE (DU) along with the other dignitaries on the Dias.