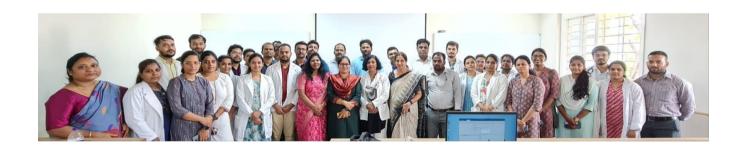

Participants: Academicians, Faculty, Research Scholars, PG Students from all disciplines.

The workshop started with the welcoming to the speaker and the team by Dr. Nirmala G, Co-Ordinator, (R & A), BLDE (DU). Introduced today's workshop speaker Dr.Ganasoundari by Dr. Chandrika Doddihal, Dy.Director, R & D Cell, BLDE (DU) and the workshop inaugurated by Dr.Akram A. Naikwadi, Professor & HoD, Dept. of Pharmacology & Member Secretary, IEC, BLDE (DU) along with the other dignitaries on the Dias.