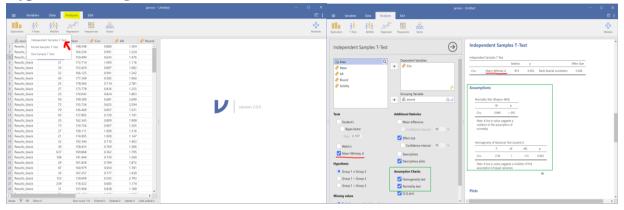

#### SHRI B. M. PATIL MEDICAL COLLEGE, HOSPITAL & RESEARCH CENTRE, VIJAYAPURA

**Hypothesis testing: T-tests:** 