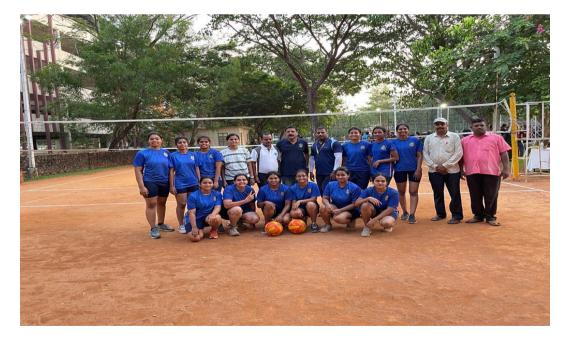

### **Sports Report**

Total number of students participated in Kasturba Medical College Manipal "INVICTUS 22" Sports tournament is 71 students which was held from 11<sup>th</sup> April to 17<sup>th</sup> April 2022. BLDE (Deemed to be University) Throwball team has won the Gold Medal under the captaincy of Ritu Patil, Shreya D was awarded the Most Valuable Player in Throwball. Badminton Team has won the Gold Medal under the captaincy of Shikhar Agarwal. Chess Team has won the Bronze Medal under the captaincy of Rikesh Sahoo. In Athletics, Bhagyashree Gunnapur secured Silver medal in 800 meter running and Bhavana secured Silver medal in 400 meter Running.

#### (DEEMED TO BE UNIVERSITY)

Declared as Deemed to be University u/s 3 of UGC Act, 1956
Accredited with 'A' Grade by NAAC (Cycle-2)
The Constituent College

**Throwball Team** 