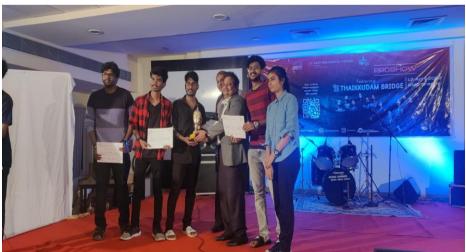

### **Sports Report**

Total number of students participated in Kasturba Medical College Manipal "INVICTUS 22" Sports tournament is 71 students which was held from 11<sup>th</sup> April to 17<sup>th</sup> April 2022. BLDE (Deemed to be University) Throwball team has won the Gold Medal under the captaincy of Ritu Patil, Shreya D was awarded the Most Valuable Player in Throwball. Badminton Team has won the Gold Medal under the captaincy of Shikhar Agarwal. Chess Team has won the Bronze Medal under the captaincy of Rikesh Sahoo. In Athletics, Bhagyashree Gunnapur secured Silver medal in 800 meter running and Bhavana secured Silver medal in 400 meter Running.

#### (DEEMED TO BE UNIVERSITY)

Declared as Deemed to be University u/s 3 of UGC Act, 1956
Accredited with 'A' Grade by NAAC (Cycle-2)
The Constituent College

**Badminton Team** 