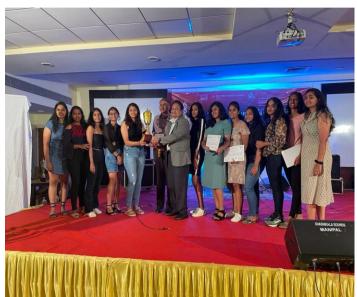

### **Sports Report**

Total number of students participated in Kasturba Medical College Manipal "INVICTUS 22" Sports tournament is 71 students which was held from 11<sup>th</sup> April to 17<sup>th</sup> April 2022. BLDE (Deemed to be University) Throwball team has won the Gold Medal under the captaincy of Ritu Patil, Shreya D was awarded the Most Valuable Player in Throwball. Badminton Team has won the Gold Medal under the captaincy of Shikhar Agarwal. Chess Team has won the Bronze Medal under the captaincy of Rikesh Sahoo. In Athletics, Bhagyashree Gunnapur secured Silver medal in 800 meter running and Bhavana secured Silver medal in 400 meter Running.

#### (DEEMED TO BE UNIVERSITY)

Declared as Deemed to be University u/s 3 of UGC Act, 1956
Accredited with 'A' Grade by NAAC (Cycle-2)
The Constituent College

**Throwball Team** 