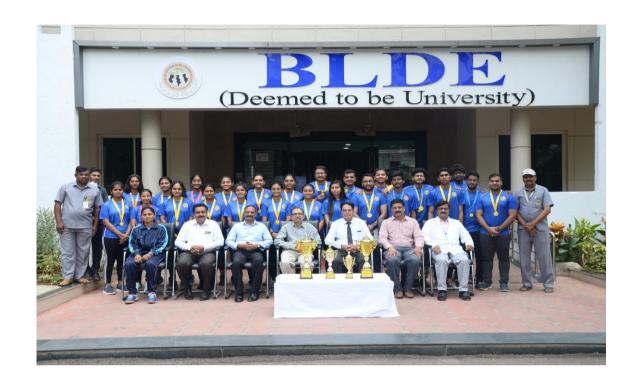

### **Sports Report**

Total number of students participated in Kasturba Medical College Manipal "INVICTUS 22" Sports tournament is 71 students which was held from 11<sup>th</sup> April to 17<sup>th</sup> April 2022. BLDE (Deemed to be University) Throwball team has won the Gold Medal under the captaincy of Ritu Patil, Shreya D was awarded the Most Valuable Player in Throwball. Badminton Team has won the Gold Medal under the captaincy of Shikhar Agarwal. Chess Team has won the Bronze Medal under the captaincy of Rikesh Sahoo. In Athletics, Bhagyashree Gunnapur secured Silver medal in 800 meter running and Bhavana secured Silver medal in 400 meter Running.

Dr.R.S.Mudhol, Honorable Vice-Chancellor, BLDE (Deemed to be University), Dr.J.G.Ambekar, Registrar, Dr.Aravind Patil, Dean, Faculty of Medicine and Principal, Dr.Girish Kullolli, Vice-Chairman, Department of Sports, Dr.Udayakumar Nuchhi, Chief warden and Professor of Forensic Medicine, Dr.Anand P Amballi, Dean, Students Affairs and Professor, Mr.S.S.Kori, Physical Director BLDE Association, Dr.Mahadevi Wali, Assistant Director, Department of Sports constantly encouraged and motivated the students for their passion.