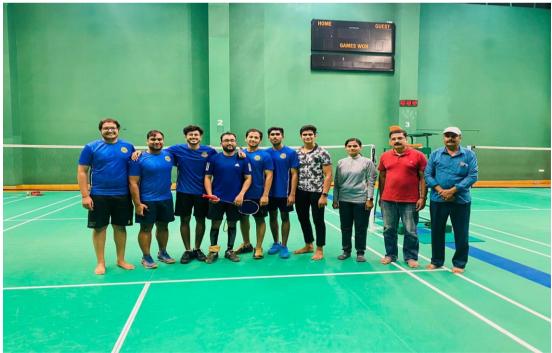

### **Sports Report**

Total number of students participated in Kasturba Medical College Manipal "INVICTUS 22" Sports tournament is 71 students which was held from 11<sup>th</sup> April to 17<sup>th</sup> April 2022. BLDE (Deemed to be University) Throwball team has won the Gold Medal under the captaincy of Ritu Patil, Shreya D was awarded the Most Valuable Player in Throwball. Badminton Team has won the Gold Medal under the captaincy of Shikhar Agarwal. Chess Team has won the Bronze Medal under the captaincy of Rikesh Sahoo. In Athletics, Bhagyashree Gunnapur secured Silver medal in 800 meter running and Bhavana secured Silver medal in 400 meter Running.

#### (DEEMED TO BE UNIVERSITY)

Declared as Deemed to be University u/s 3 of UGC Act, 1956
Accredited with 'A' Grade by NAAC (Cycle-2)
The Constituent College

**Badminton Team** 