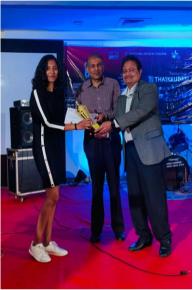

### **Sports Report**

Total number of students participated in Kasturba Medical College Manipal "INVICTUS 22" Sports tournament is 71 students which was held from 11<sup>th</sup> April to 17<sup>th</sup> April 2022. BLDE (Deemed to be University) Throwball team has won the Gold Medal under the captaincy of Ritu Patil, Shreya D was awarded the Most Valuable Player in Throwball. Badminton Team has won the Gold Medal under the captaincy of Shikhar Agarwal. Chess Team has won the Bronze Medal under the captaincy of Rikesh Sahoo. In Athletics, Bhagyashree Gunnapur secured Silver medal in 800 meter running and Bhavana secured Silver medal in 400 meter Running.

#### (DEEMED TO BE UNIVERSITY)

Declared as Deemed to be University u/s 3 of UGC Act, 1956
Accredited with 'A' Grade by NAAC (Cycle-2)
The Constituent College

**Bhagyashree Gunnapur 800 mtr Running** 

Bhavana 400 mtr Running