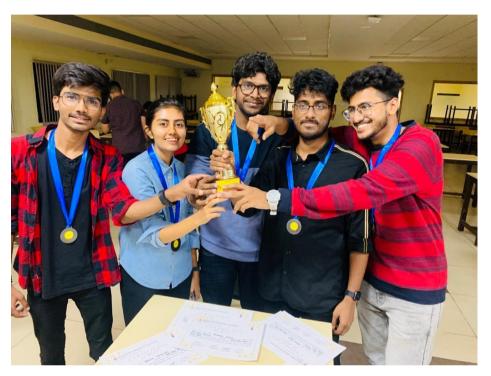

### **Sports Report**

Total number of students participated in Kasturba Medical College Manipal "INVICTUS 22" Sports tournament is 71 students which was held from 11<sup>th</sup> April to 17<sup>th</sup> April 2022. BLDE (Deemed to be University) Throwball team has won the Gold Medal under the captaincy of Ritu Patil, Shreya D was awarded the Most Valuable Player in Throwball. Badminton Team has won the Gold Medal under the captaincy of Shikhar Agarwal. Chess Team has won the Bronze Medal under the captaincy of Rikesh Sahoo. In Athletics, Bhagyashree Gunnapur secured Silver medal in 800 meter running and Bhavana secured Silver medal in 400 meter Running.

#### (DEEMED TO BE UNIVERSITY)

Declared as Deemed to be University u/s 3 of UGC Act, 1956
Accredited with 'A' Grade by NAAC (Cycle-2)
The Constituent College

**Chess Team** 