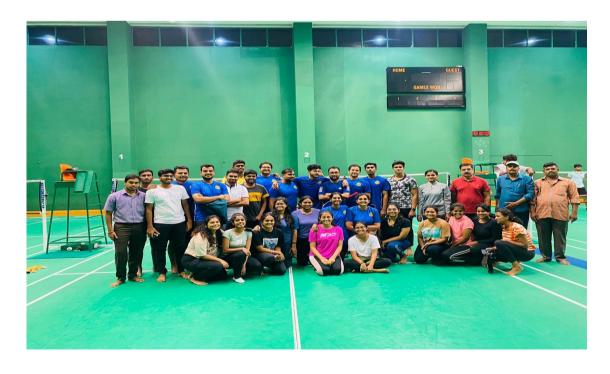

### **Sports Report**

Total number of students participated in Kasturba Medical College Manipal "INVICTUS 22" Sports tournament is 71 students which was held from 11<sup>th</sup> April to 17<sup>th</sup> April 2022. BLDE (Deemed to be University) Throwball team has won the Gold Medal under the captaincy of Ritu Patil, Shreya D was awarded the Most Valuable Player in Throwball. Badminton Team has won the Gold Medal under the captaincy of Shikhar Agarwal. Chess Team has won the Bronze Medal under the captaincy of Rikesh Sahoo. In Athletics, Bhagyashree Gunnapur secured Silver medal in 800 meter running and Bhavana secured Silver medal in 400 meter Running.

#### (DEEMED TO BE UNIVERSITY)

Declared as Deemed to be University u/s 3 of UGC Act, 1956
Accredited with 'A' Grade by NAAC (Cycle-2)
The Constituent College

**Badminton Team** 