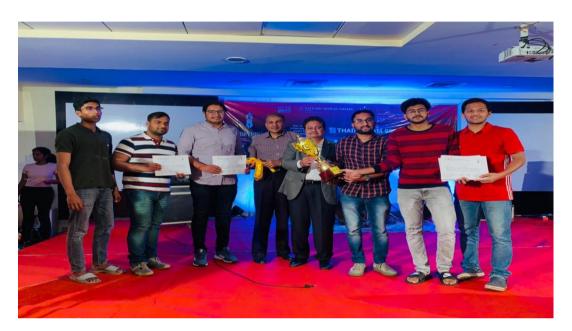

### **Sports Report**

Total number of students participated in Kasturba Medical College Manipal "INVICTUS 22" Sports tournament is 71 students which was held from 11<sup>th</sup> April to 17<sup>th</sup> April 2022. BLDE (Deemed to be University) Throwball team has won the Gold Medal under the captaincy of Ritu Patil, Shreya D was awarded the Most Valuable Player in Throwball. Badminton Team has won the Gold Medal under the captaincy of Shikhar Agarwal. Chess Team has won the Bronze Medal under the captaincy of Rikesh Sahoo. In Athletics, Bhagyashree Gunnapur secured Silver medal in 800 meter running and Bhavana secured Silver medal in 400 meter Running.

#### (DEEMED TO BE UNIVERSITY)

Declared as Deemed to be University u/s 3 of UGC Act, 1956
Accredited with 'A' Grade by NAAC (Cycle-2)
The Constituent College

**Chess Team** 