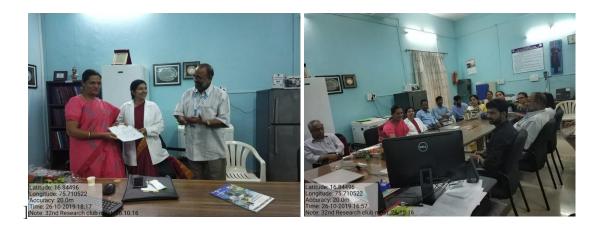

#### THE RESEARCH CLUB ACTIVITIES

On 26.10.19 we had 32<sup>nd</sup> "THE RESEARCH CLUB" meeting at vascular lab. Dr. Bharati Y. Khasnis,Msc;PhD Professor BLDEA's JSS college of Education & PG studies, Vijayapur.was Guest of Honor. The

Topics were:-

- 1. Importance of school education in the perspective of higher education.
- 2. Global hunger index and India.

Dr. Bharati and other members delivered excellent input on importance of school education in the perspective of higher education.

Dr. Bharati Y. Khasnis,Msc;PhD Professor BLDEA's JSS college of Education & PG studies, Vijayapur.

"The Research Club "of Department of Physiology 33<sup>rd</sup> meeting was held at vascular lab on 27<sup>th</sup> November 2019. **Dr.Natalia Zubieta-DeUrioste, MD** Consultant Physician Department of Medicine