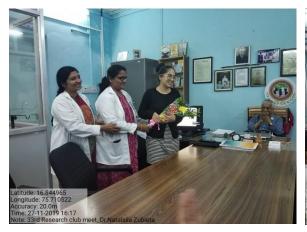

Dr. Bharati Y. Khasnis,Msc;PhD Professor BLDEA's JSS college of Education & PG studies, Vijayapur.

"The Research Club "of Department of Physiology 33<sup>rd</sup> meeting was held at vascular lab on 27<sup>th</sup> November 2019. **Dr.Natalia Zubieta-DeUrioste, MD** Consultant Physician Department of Medicine

High Altitude Pulmonary and Pathology Institute La Paz, Bolivia. was the Guest of Honor. The topic was **1. Medical Education and Research in Bolivia.** 

Dr.Natalia presented his view and thoughts on Medical Education and Research in Bolivia.

Dr.Natalia Zubieta-DeUrioste, MD Consultant Physician Department of Medicine High Altitude Pulmonary and Pathology Institute La Paz, Bolivia

"The Research Club" of Department of Physiology 34<sup>th</sup> meeting was held at Vascular lab on 30.12.2019. **Dr.Murugesh Pattenshetti,** Associate Professor and Placement officer, A.S.Patil College of Commerce MBA Programme, New Campus, Shri.B.M.Patil road, Vijayapur was the Guest of Honor.