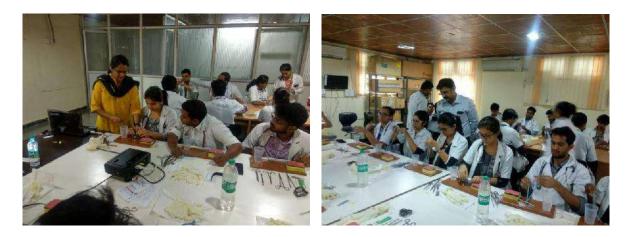

Workshop cum Demonstration on "Basic Surgical Skills "was organized and conducted by the department of Surgery on: **14/5/2019** between 9am to 5pm at Clinical Skills Laboratory of B.L.D.E(Deemed to be University), Vijayapur.

The workshop was conducted for Interns of Department of General Surgery, OBGY,Orthopaedics of BLDE(DU) Shri.B.M.Patil Medical college,Hospital & R,.C.Vijayapur & 27 Interns were attended the said work.

Dr.Tejaswini Vallabha Prof.&.HOD Surgery, Dr.M.B.Patil Professor of Surgery & Head of Surgery Unit-IV, Dr.Ramakanth Baloorkar Assoc.Professor, Dr.Girish Kullolli Associate Professor, Dr.Vikram Sindagikar Assoc.Professor, Dr.D.R.Chavan Assoc.Professor, Dr.Dayanand Biradar Asstt.Professor & Dr.Vivekanand Dalawai, Dr.Radha Banahatti, Dr.Seggam Sindhura Postgraduate students of this department were the resource persons and educated the Interns.

Dr.Girish Kullolli Assoc.Professor of Surgery gave introduction of the Basic Surgical Skills Workshop & Demonstrated on sterile scrubbing in the Operation theatre, gowning and gloving techniques . Dr.M.B.Patil Professor of Surgery described various dressing methods & demonstrated some of the special dressings and talked on needles and suture materials. Dr.Ramakanth Baloorkar Assoc.Professor demonstrated incisions, knotting and suturing techniques.