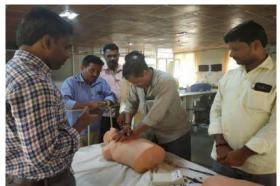

Workshop on "Basic Life Support" was conducted by the department of Anaesthesiology on 8<sup>th</sup>, 9<sup>th</sup> & 10<sup>th</sup> May 2019 between 2.30pm to 5pm at Clinical Skills Laboratory of BLDE (Deemed to be University), Vijayapura.

The workshop was conducted for 2019-20 batch Interns of BLDE(DU)'s Shri. B. M. Patil Medical College, Hospital, Vijayapura. 104 interns are actively participated in the workshop. Dr. Shivanand L. K., Dr. Vijay Katti & Dr. Basavaraj Patil are the resource person of Department of Anaesthesia & Postgraduate students of Dept. of Anaesthesia were educated the Interns about the Basic Life Support.