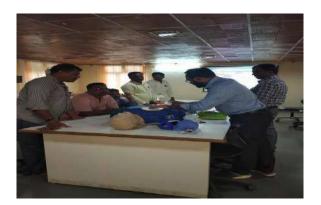

Training cum Demonstration Report on "CPR" was organized and conducted by the department of Anaesthesiology on 13/04/2019 between 2.30 pm to 5.00 pm at Clinical Skills Laboratory of BLDE (Deemed to be University), Vijayapura.

The Training was conducted for Urban Primary Health Centre, Darga & APMC staff of District Health and Family Welfare Office, Vijayapura. 18 staffs are actively participated in the training. Dr. Shivanand L. K. & Dr. Vijay V Katti, Dept. of Anaesthesia were the resource person & educated the Staff about CPR (Adult & Pediatric) and Airway Management.