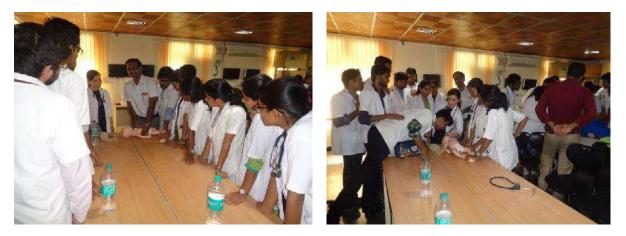

#### SHRI B. M. PATIL MEDICAL COLLEGE, HOSPITAL & RESEARCH CENTRE, VIJAYAPUR BLS workshop for 3<sup>rd</sup> yr B.Sc Nursing & 2<sup>nd</sup> yr GNM Nursing students on 15-07-2019, 16-07-2019 & 17-07-2019 by the department of Anaesthesia

Workshop on "Basic Life Support" was conducted by the department of Anaesthesiology on 15<sup>th</sup>, 16<sup>th</sup> & 17<sup>th</sup> July 2019 between 2.30pm to 5pm at Clinical Skills Laboratory of BLDE (Deemed to be University), Vijayapura.

The workshop was conducted for 3<sup>rd</sup> year B.Sc Nursing & 2<sup>nd</sup> year GNM students of BLDEA's Shri. B. M. Patil, Institute of Nursing Sciences, Vijayapura. **72 of 3<sup>rd</sup> year B.Sc Nursing students and 62 of 2<sup>nd</sup> year GNM Nursing students** are actively participated in the workshop. Dr. Shivanand L. K. & Dr. Basavaraj Patil are the resource person of Department of Anaesthesia & Postgraduate students of Dept. of Anaesthesia were educated the Nursing students about the Basic Life Support.