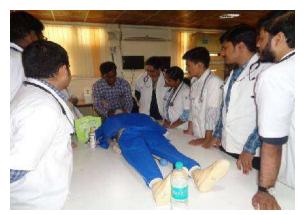

#### (DEEMED TO BE UNIVERSITY) Declared as Deemed to be University u/s 3 of UGC Act, 1956 The Constituent College SHRI B. M. PATIL MEDICAL COLLEGE, HOSPITAL & RESEARCH CENTRE, VIJAYAPUR BSS workshop for Interns on 14-05-2019 by the department of Surgery

Workshop cum Demonstration on "Basic Surgical Skills "was organized and conducted by the department of Surgery on: **14/5/2019** between 9am to 5pm at Clinical Skills Laboratory of B.L.D.E(Deemed to be University), Vijayapur.

The workshop was conducted for Interns of Department of General Surgery, OBGY,Orthopaedics of BLDE(DU) Shri.B.M.Patil Medical college,Hospital & R,.C.Vijayapur & 27 Interns were attended the said work.