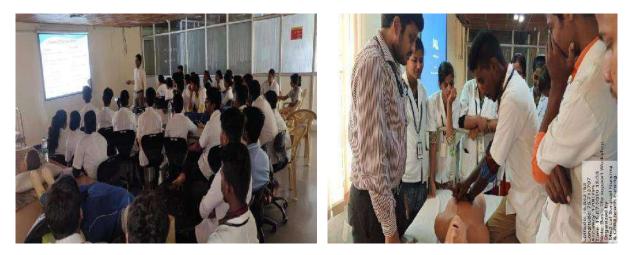

#### SHRI B. M. PATIL MEDICAL COLLEGE, HOSPITAL & RESEARCH CENTRE, VIJAYAPUR CPR training for Urban Primary Health Centre, Darga & APMC staff, Vijayapura on 13-04-2019 by the department of Anaesthesia

Training cum Demonstration Report on "CPR" was organized and conducted by the department of Anaesthesiology on 13/04/2019 between 2.30 pm to 5.00 pm at Clinical Skills Laboratory of BLDE (Deemed to be University), Vijayapura.

The Training was conducted for Urban Primary Health Centre, Darga & APMC staff of District Health and Family Welfare Office, Vijayapura. 18 staffs are actively participated in the training. Dr. Shivanand L. K. & Dr. Vijay V Katti, Dept. of Anaesthesia were the resource person & educated the Staff about CPR (Adult & Pediatric) and Airway Management.

It was well appreciated by all participants.