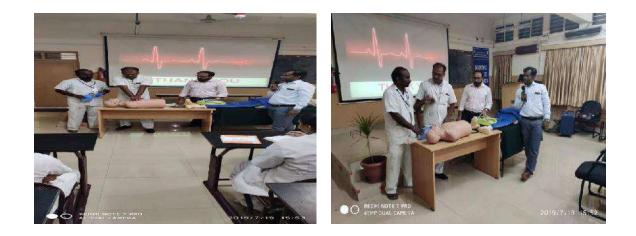

#### (DEEMED TO BE UNIVERSITY) Declared as Deemed to be University u/s 3 of UGC Act, 1956 The Constituent College SHRI B. M. PATIL MEDICAL COLLEGE, HOSPITAL & RESEARCH CENTRE, VIJAYAPUR BLS workshop for Interns on 8-05-2019, 9-05-2019 & 10-05-2019 by the department of Anaesthesia

Workshop on "Basic Life Support" was conducted by the department of Anaesthesiology on 8<sup>th</sup>, 9<sup>th</sup> & 10<sup>th</sup> May 2019 between 2.30pm to 5pm at Clinical Skills Laboratory of BLDE (Deemed to be University), Vijayapura.

The workshop was conducted for 2019-20 batch Interns of BLDE(DU)'s Shri. B. M. Patil Medical College, Hospital, Vijayapura. 104 interns are actively participated in the workshop. Dr. Shivanand L. K., Dr. Vijay Katti & Dr. Basavaraj Patil are the resource person of Department of Anaesthesia & Postgraduate students of Dept. of Anaesthesia were educated the Interns about the Basic Life Support.

Dr. Vijaykumar. T. Kalyanappagol Chief co-ordinator, department of Anaesthesiology co-ordinated and conducted the event.

Smt. Bangaramma Sajjan Campus, B. M. Patil Road (Sholapur Road), Vijayapura - 586103, Karnataka, India. BLDE (DU): Phone: +918352-262770, Fax: +918352-263303, Website: www.bldedu.ac.in, E-mail:office@bldedu.ac.in College: Phone: +918352-262770, Fax: +918352-263019, E-mail: bmpmc.principal@bldedu.ac.in REGISTRAR