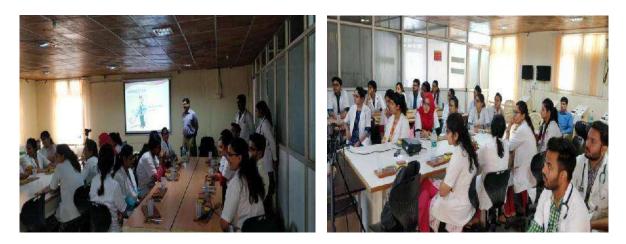

#### SHRI B. M. PATIL MEDICAL COLLEGE, HOSPITAL & RESEARCH CENTRE, VIJAYAPUR CPR training for Urban Primary Health Centre, Darga & APMC staff, Vijayapura on 13-04-2019 by the department of Anaesthesia

Training cum Demonstration Report on "CPR" was organized and conducted by the department of Anaesthesiology on 13/04/2019 between 2.30 pm to 5.00 pm at Clinical Skills Laboratory of BLDE (Deemed to be University), Vijayapura.

The Training was conducted for Urban Primary Health Centre, Darga & APMC staff of District Health and Family Welfare Office, Vijayapura. 18 staffs are actively participated in the training. Dr. Shivanand L. K. & Dr. Vijay V Katti, Dept. of Anaesthesia were the resource person & educated the Staff about CPR (Adult & Pediatric) and Airway Management.