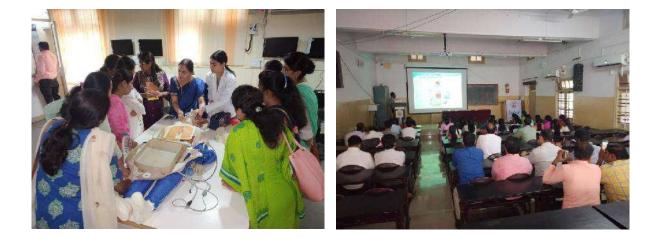

Training cum Demonstration Report on "CPR" was organized and conducted by the department of Anaesthesiology on 13/04/2019 between 2.30 pm to 5.00 pm at Clinical Skills Laboratory of BLDE (Deemed to be University), Vijayapura.

The Training was conducted for Urban Primary Health Centre, Darga & APMC staff of District Health and Family Welfare Office, Vijayapura. 18 staffs are actively participated in the training. Dr. Shivanand L. K. & Dr. Vijay V Katti, Dept. of Anaesthesia were the resource person & educated the Staff about CPR (Adult & Pediatric) and Airway Management.

It was well appreciated by all participants.

### Photos of CPR Training held on 13/04/2019 in the Clinical Skills Laboratory

BLDE (Deemed to be University) Vijayapura-586103. Karnatahn