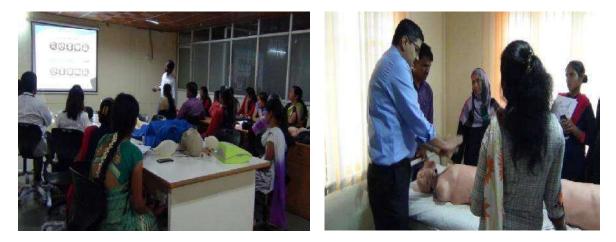

#### SHRI B. M. PATIL MEDICAL COLLEGE, HOSPITAL & RESEARCH CENTRE, VIJAYAPUR CPR training for Urban Primary Health Centre, Darga & APMC staff, Vijayapura on 13-04-2019 by the department of Anaesthesia

Training cum Demonstration Report on "CPR" was organized and conducted by the department of Anaesthesiology on 13/04/2019 between 2.30 pm to 5.00 pm at Clinical Skills Laboratory of BLDE (Deemed to be University), Vijayapura.

The Training was conducted for Urban Primary Health Centre, Darga & APMC staff of District Health and Family Welfare Office, Vijayapura. 18 staffs are actively participated in the training. Dr. Shivanand L. K. & Dr. Vijay V Katti, Dept. of Anaesthesia were the resource person & educated the Staff about CPR (Adult & Pediatric) and Airway Management.