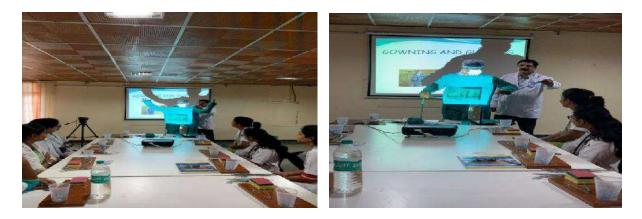

Dr.Girish Kullolli Assoc.Professor of Surgery gave introduction of the Basic Surgical Skills Workshop & Demonstrated on sterile scrubbing in the Operation theatre, gowning and gloving techniques . Dr.M.B.Patil Professor of Surgery described various dressing methods & demonstrated some of the special dressings and talked on needles and suture materials. Dr.Ramakanth Baloorkar Assoc.Professor demonstrated incisions, knotting and suturing techniques.

Dr. Tejaswini Vallabha Prof. & Head of Surgery Unit-I gave introduction of the Basic Surgical Skills Workshop & Dr.Girish Kullolli Assoc. Professor Demonstrated on sterile scrubbing in the Operation theatre, gowning and gloving techniques . Dr.Vikram Sindagikar Assoc. Professor highlighted on different types of needles and suture materials. & demonstrated on surgical incisions and different suturing techniques. Hands on training for Interns was conducted by all the staff & Postgraduate students.