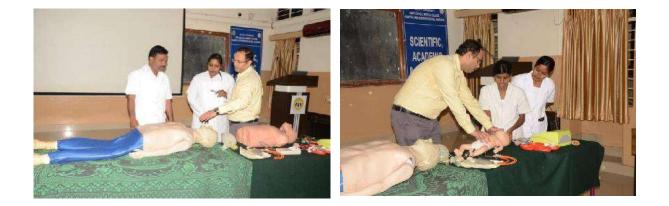

Training cum Demonstration Report on "CPR" was organized and conducted by the department of Anaesthesiology on 13/04/2019 between 2.30 pm to 5.00 pm at Clinical Skills Laboratory of BLDE (Deemed to be University), Vijayapura.

The Training was conducted for Urban Primary Health Centre, Darga & APMC staff of District Health and Family Welfare Office, Vijayapura. 18 staffs are actively participated in the training. Dr. Shivanand L. K. & Dr. Vijay V Katti, Dept. of Anaesthesia were the resource person & educated the Staff about CPR (Adult & Pediatric) and Airway Management.