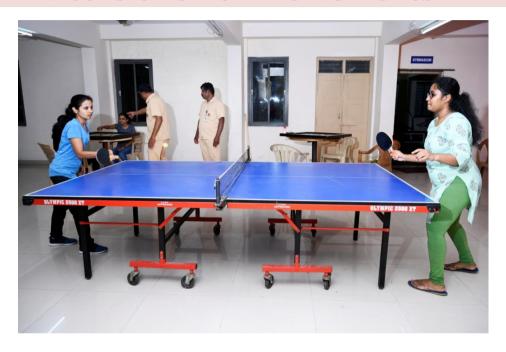

#### INDOOR SPORTS FACILITIES IN GIRLS HOSTEL

Students playing Table Tennis

Students playing Carrom