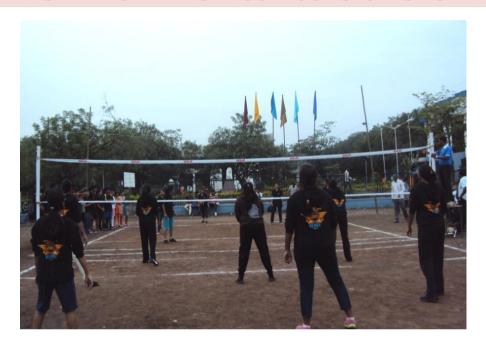

#### STUDENTS PARTICIPATING IN OUTDOOR SPORTS ACTIVITIES

Students participating in sports activities

Students playing Kabaddi