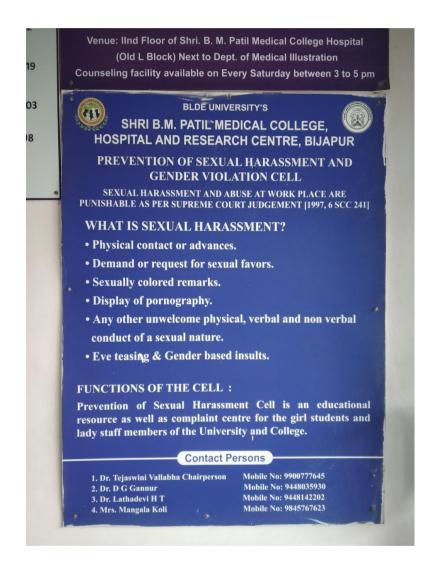

Training on 'Ambulance Maintenance and Defensive Driving' and 'Fire Fighting' programme organized for Nursing Staff from 3 to 7 September 2018. Miss. Anita, Senior Executive Safety Officer conducted the training at the Lecture Hall.





## (DEEMED TO BE UNIVERSITY)

Declared as Deemed to be University u/s 3 of UGC Act, 1956

The Constituent College



Training and Demo on fire fighting by senior executive safety officer (16<sup>th</sup> & 17<sup>th</sup> Jan 2019, 27<sup>th</sup> & 28<sup>th</sup> March 2019)



Training Programme on "Fire fighting with a demo" was conducted by Ms Anita, Senior Executive, Safety for Housekeeping Staff of Hospital on July 23, 2019.





### (DEEMED TO BE UNIVERSITY)

Declared as Deemed to be University u/s 3 of UGC Act, 1956

#### The Constituent College



Signboard of Prevention of Sexual Harassment





### (DEEMED TO BE UNIVERSITY)

Declared as Deemed to be University u/s 3 of UGC Act, 1956

#### The Constituent College

#### SHRI B. M. PATIL MEDICAL COLLEGE, HOSPITAL & RESEARCH CENTRE, VIJAYAPURA



Signboard in local language of Prevention of Sexual Harassment





## (DEEMED TO BE UNIVERSITY)

Declared as Deemed to be University u/s 3 of UGC Act, 1956

#### The Constituent College

SHRI B. M. PATIL MEDICAL COLLEGE, HOSPITAL & RESEARCH CENTRE, VIJAYAPURA



Anti Ragging Billboard





## (DEEMED TO BE UNIVERSITY)

Declared as Deemed to be University u/s 3 of UGC Act, 1956

#### The Constituent College



Signboard of Psychosocial Counseling Cell