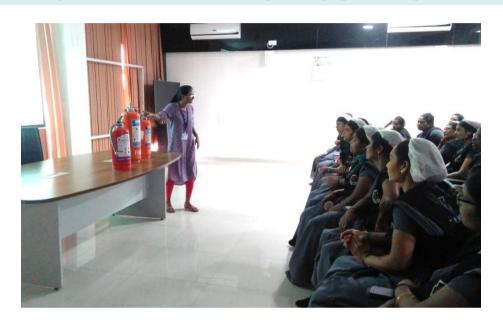

# **SAFETY TRAINING PROGRAMS**

Training on 'Ladder Safety' and 'Fire Fighting' programme organized for House Keeping Servants on 7 and 8 August 2018 by Miss. Anita, Senior Executive Safety Officer

Training on 'Ambulance Maintenance and Defensive Driving' and 'Fire Fighting' programme organized for Nursing Staff from 3 to 7 September 2018. Miss. Anita, Senior Executive Safety Officer conducted the training at the Lecture Hall.

## (DEEMED TO BE UNIVERSITY)

Declared as Deemed to be University u/s 3 of UGC Act, 1956

The Constituent College

Training and Demo on fire fighting by senior executive safety officer (16<sup>th</sup> & 17<sup>th</sup> Jan 2019, 27<sup>th</sup> & 28<sup>th</sup> March 2019)

Training Programme on "Fire fighting with a demo" was conducted by Ms Anita, Senior Executive, Safety for Housekeeping Staff of Hospital on July 23, 2019.