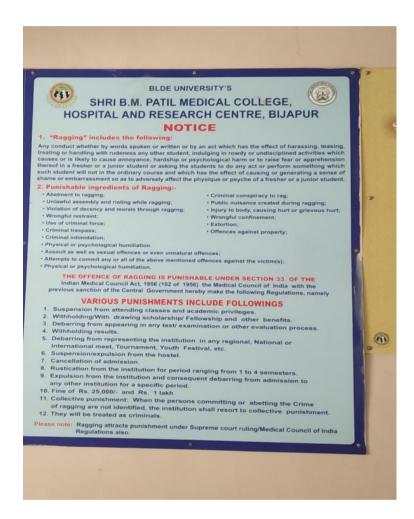

## (DEEMED TO BE UNIVERSITY)

Declared as Deemed to be University u/s 3 of UGC Act, 1956

#### The Constituent College

SHRI B. M. PATIL MEDICAL COLLEGE, HOSPITAL & RESEARCH CENTRE, VIJAYAPURA

Anti Ragging Billboard