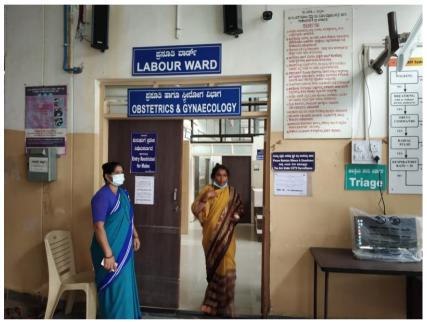

## **Women Security Guards**

Women Security Guard and CCTV Surveillance at Hospital

Women Security Guard and CCTV Surveillance at Hospital Entrance