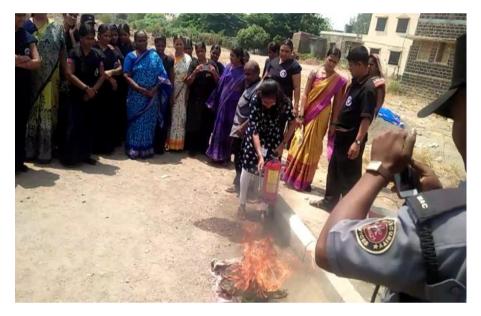

## (DEEMED TO BE UNIVERSITY)

Declared as Deemed to be University u/s 3 of UGC Act, 1956

The Constituent College

Training and Demo on fire fighting by senior executive safety officer (16<sup>th</sup> & 17<sup>th</sup> Jan 2019, 27<sup>th</sup> & 28<sup>th</sup> March 2019)

Training Programme on "Fire fighting with a demo" was conducted by Ms Anita, Senior Executive, Safety for Housekeeping Staff of Hospital on July 23, 2019.