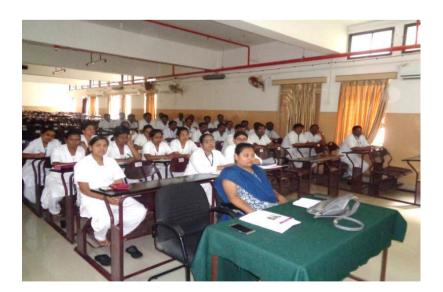

# **SAFETY TRAINING PROGRAMS**

Training on 'Ladder Safety' and 'Fire Fighting' programme organized for House Keeping Servants on 7 and 8 August 2018 by Miss. Anita, Senior Executive Safety Officer

Training on 'Ambulance Maintenance and Defensive Driving' and 'Fire Fighting' programme organized for Nursing Staff from 3 to 7 September 2018. Miss. Anita, Senior Executive Safety Officer conducted the training at the Lecture Hall.