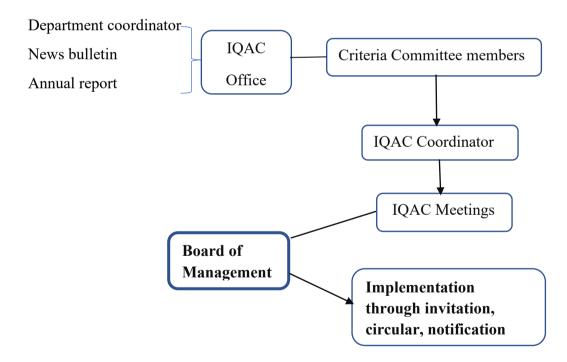

### **The flow of information:**

[Declared as Deemed-to-be- University u/s 3 of UGC Act, 1956 vide Government of India notification No. F.9-37/2007-U.3(A)]

The Constituent College

#### Mechanism:

The IQAC is a voluntary & facilitative unit of the organization. The key pillars in supporting IQAC work are criteria committee members and departmental coordinators for the NAAC related activity. Along with this, IQAC coordinator attends and request the concerned HoDs to furnish the data in a weekly HoD meetings held at Shri. B.M Patil Medical College & RC.