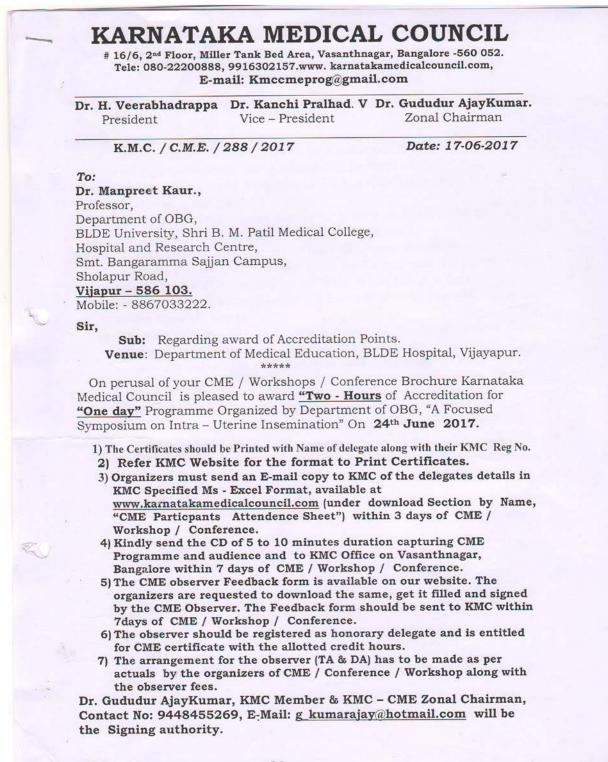

Mobile: +918352-262770, 8352-263303.

Sir,

Sub: Regarding award of Accreditation Points.

**Venue**: Medical Education Hall, BLDE University, Shri B.M Patil Medical College, Vijayapur.

On perusal of your CME / Workshops / Conference Brochure Karnataka Medical Council is pleased to award <u>"Two - Hours"</u> of Accreditation for <u>One day</u> Programme Organized by Department of Peadiatric, "Handling of Office Pediatric Emergencies" On **29<sup>th</sup> November 2015.** 

1) The Certificates should be Printed with Name of delegate along with their KMC Reg No.

- 2) Refer KMC Website for the format to Print Certificates.
- 3) Organizers must send an E-mail copy to KMC of the delegates details in KMC Specified Ms - Excel Format, available at <u>www.karnatakamedicalcouncil.com</u> (under download Section by Name, "CME Particpants Attendence Sheet") within 7 days of CME / Workshop / Conference.
- 4) Kindly send the CD of 5 to 10 minutes duration capturing CME Programme, audience and delegates list to KMC Office on K.R. Road, Basavanagudi, Bangalore within 7 days of CME / Workshop / Conference.
- 5) The CME observer Feedback form is available on our website. The organizers are requested to download the same, get it filled and signed by the CME Observer. The Feedback form should be sent to KMC within 7days of CME / Workshop / Conference.
- 6) The observer should be registered as honorary delegate and is entitled for CME certificate with the allotted credit hours.
- 7) The arrangement for the observer (TA & DA) has to be made as per actuals by the organizers of CME / Conference / Workshop along with the observer fees.

Dr. L. H. Bidari., KMC Member, Contact No - 9844052615. Email: <u>hbidari@hotmail.com</u> Will be the observer and signing authority.

Contd.....

Date: 14-11-2015

- 1) Henceforth for all the CME's to be conducted from 1<sup>st</sup> January 2016, spot registration will not be considered for CME Credit points.
- 2) The list of registered delegates for all the CME's has to be finalised 3 days prior to the CME.
- 3) The final list of delegates has to be mailed to KMC email ID 3 days prior (M.S. Excel sheet available on KMC Website).
- 4) The certificates with the name and KMC registration number of the delegates printed on them have to be sent for signature by KMC Zonal Chairman / KMC members as specified in the letter to the organizer.
- 5) The signed certificates have to be handed over to the KMC observer before the CME starts.
- 6) The observer has the authority to strike off the certificates of those delegates who have not attended the CME and distribute those certificates only to the delegates who have attended the CME.