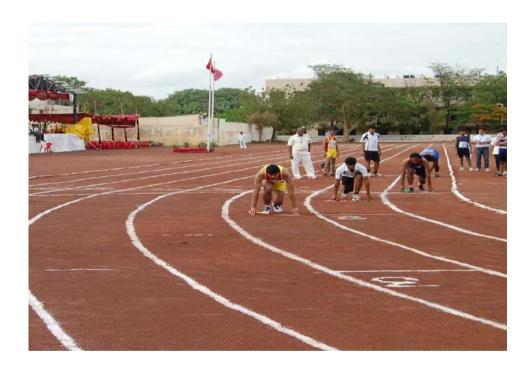

## SHRI. B. M. PATIL MEDICAL COLLEGE, HOSPITAL AND RESEARCH CENTRE Inter-phase Competitions Athletics Meet

100 mtr Running Race (Men)

Inter-phase competition 2016 organized Athletic meet on March 2nd, 2016.

100 Mtr: First Prize – Puneeth Patil Second Prize- Meghraj Third Prize- Arpit V

VICE CHAIRMAN,
DEPARTMENT OF SPORTS.
B.L.D.E. University's, Shri B. M. Patil
Medical College, VIJAYPUR-586103

[Declared as Deemed-to-be-University u/s 3 of UGC Act, 1956 vide Government of India Notification No. F.9-37/2007-U.3(A)]