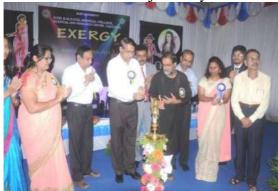

#### **EXERGY-2K16**

Annual cultural Day EXERGY-2K16, was celebrated on 24.09.2016, and the occasion was graced by Shri P.S.Kademani, Director, BLDEA's S.S.Arts Institute of Vijaypur, as a Chief guest of our function. Guest of HonourDr.M.S.Biradar, Hon'ble Vice Chancellor, B.L.D.E.University, Vijaypur, Dr.J.G.Ambekar, Registrar, B.L.D.E.University, Vijaypur, Dr.Vijaykumar Kalyanappagol, Medical Superintendent of Shri SBMPMC,H&RC, Vijaypur and Dr.S.P.Guggarigoudar our beloved Principal, presided over the function, Dr.Lata Mullur welcomed the gathering, Dr.Shivaleela Devarmani, Introduced the chief guest, Dr.Roopa Shahapur introduced our Principal and Dr.Anita Javalagi introduced our Hon'ble Vice chancellor Dr.M.S.Biradar, and winners of the cultural fest Exergy-2k16 was announced by Dr.U.C.Nuchhi, Secretary cultural committee respectively, and the certificates and trophies were presented by the dignitaries to the students, Jury and cultural committee members. Dr.Chandrika Doddhihal conveyed the vote of thanks and the master of ceremony by Mr.Shivu Bidari and MsYojana Goyal.