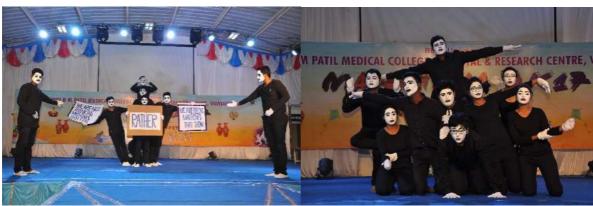

#### Cultural Events during the UGC Expert Committee Review visit 2017

During UGC Expert team visit, Cultural committee organized various cultural events. Students from different batches performed singing, Dancing and Skit etc.