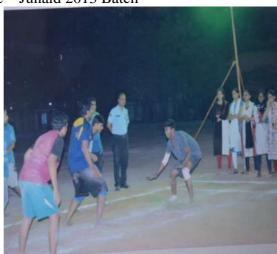

# SHRI. B. M. PATIL MEDICAL COLLEGE, HOSPITAL AND RESEARCH CENTRE Kho Kho (Men)

Inter-phase competition 2017 organized Kho Kho match finals on 26th February 2017.

First Prize – Manjunath 2014 Batch

Second Prize – Hemanth m 2015 Batch

VICE CHAIRMAN, DEPARTMENT OF SPORTS. B.L.D.E. University's, Shri B. M. Patil Medical College, VIJAYPUR-586103

[Declared as Deemed-to-be-University u/s 3 of UGC Act, 1956 vide Government of India Notification No. F.9-37/2007-U.3(A)]