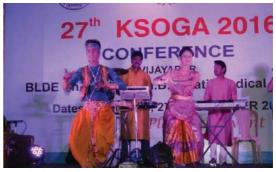

### Cultural Activities observed during 27th KSOGA 2016, Conference

[Declared as Deemed-to-be-University u/s 3 of UGC Act, 1956 vide Government of India Notification No. F.9-37/2007-U.3(A)]

The Constituent College

# SHRI. B. M. PATIL MEDICAL COLLEGE, HOSPITAL AND RESEARCH CENTRE Differently abled children included Cultural Activities

A unique programme to spread awareness about differently abled children included cultural activities about and by the children on the 2<sup>nd</sup> Day of KSOGA-2016 Conference.