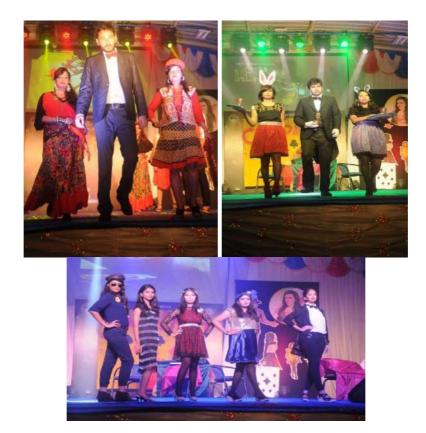

#### **Fashion show:**

Fashion show competition was held on 23<sup>rd</sup> September.Students of different batches performed using self-made costumes and props with various themes.

Winner - 2012 Batch RDX

Best choreography - 2011 Batch

Miss Fashion show - Ms. Monika 2011

Batch

Mister fashion show - Mr. Shailendra 2012

Batch

Best Costumes - 2013 Batch

[Declared as Deemed-to-be-University u/s 3 of UGC Act, 1956 vide Government of India Notification No. F.9-37/2007-U.3(A)]