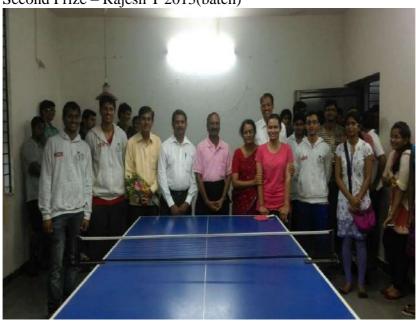

#### **Table Tennis (Men)**

Inter-phase competition 2016 for Table Tennis finals- organized on 24<sup>th</sup>February 2016.

First Prize— Athul Thobi 2010(batch) Second Prize — Rajesh T 2013(batch)

VICE CHAIRMAN, DEPARTMENT OF SPORTS. B.L.D.E. University's, Shri B. M. Patil Medical College, VIJAYPUR-586103