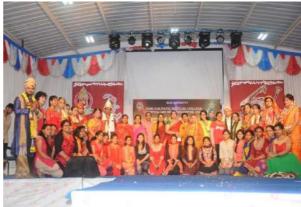

#### **EXERGY-2K16**

Annual cultural Day EXERGY-2K16, was celebrated on 24.09.2016, and the occasion was graced by Shri P.S.Kademani, Director, BLDEA's S.S.Arts Institute of Vijaypur, as a Chief guest of our function. Guest of HonourDr.M.S.Biradar, Hon'ble Vice Chancellor, B.L.D.E.University, Vijaypur, Dr.J.G.Ambekar, Registrar, B.L.D.E.University, Vijaypur, Dr.Vijaykumar Kalyanappagol, Medical Superintendent of Shri SBMPMC,H&RC, Vijaypur and Dr.S.P.Guggarigoudar our beloved Principal, presided over the function, Dr.Lata Mullur welcomed the gathering, Dr.Shivaleela Devarmani, Introduced the chief guest, Dr.Roopa Shahapur introduced our Principal and Dr.Anita Javalagi introduced our Hon'ble Vice chancellor Dr.M.S.Biradar, and winners of the cultural fest Exergy-2k16 was announced by Dr.U.C.Nuchhi, Secretary cultural committee respectively, and the certificates and trophies were presented by the dignitaries to the students, Jury and cultural committee members. Dr.Chandrika Doddhihal conveyed the vote of thanks and the master of ceremony by Mr.Shivu Bidari and MsYojana Goyal.

Cultural Committee BLDEU Shil B.M. Patil Medical College Hospital & Research Center Vijayapur -586103

[Declared as Deemed-to-be-University u/s 3 of UGC Act, 1956 vide Government of India Notification No. F.9-37/2007-U.3(A)]