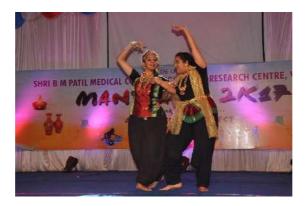

#### **MANTHANA 2K17**

Annual cultural day Manthana 2K17 was celebrated and the occasion was graced by Dr. Krishna Kolar Kulkrani, Research Historian, Director, AdilShahi literature Translation project, Vijayapur. As Chief guest of our function, Guest of Honor Dr.M.S.Biradar, Hon'ble Vice Chancellor, BLDE University, Vijayapur, Dr.J.G.Ambekar, Registrar, BLDE University, Dr.Vijaykumar Kallaynappagol, Medical Superintendent of Shri B.M.Patil Medical College Hospital and Research Centre, Vijaypur and Dr. Tejaswini Vallabha, Vice Principal, Shri B.M.Patil Medical College Hospital and Research Centre, Vijayapur were the Guests of Honor and Dr.S.P.Guggarigoudar our beloved Principal, Presided over the function.

Miss Kavya the Student's representative of the Cultural committee. Welcomed the gathering, Dr.LaxmiTellur, Postgraduate students representative introduced the Chief Guest.

Dr. LataMullur, Vice Chairperson, and the students council representatives were on the stage. Winner of the Annual Cultural fest MANTHANA 2K17 was announced by Dr. Udaykumar C Nuchhi, Secretary Cultural Committee respectively, and the certificated and trophies were presented by the dignitaries to the students, Jury members and cultural committee members and students representative respectively, Dr. Gaurav Mishra conveyed the vote of thanks, and the master of ceremony by Miss YojanaGoyal and Miss Heena.