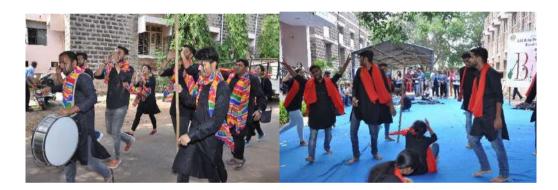

## Cultural events during NAAC Peer Team Visit 2015 for the year 2015-16,

On first day of NAAC inspection (29.11.2015) Cultural program, BLDEU-MEDIUTSAV - 2015 was organized by Cultural Committee of the Institution which included songs, dances and skit presented by students and staff members. The event was very much appreciated by the Chairman of NAAC peer team.

#### **EXERGY-2K16**

Annual cultural Day EXERGY-2K16, was celebrated on 24.09.2016, and the occasion was graced by Shri P.S.Kademani, Director, BLDEA's S.S.Arts Institute of Vijaypur, as a Chief guest of our function. Guest of HonourDr.M.S.Biradar, Hon'ble Vice Chancellor, B.L.D.E.University, Vijaypur, Dr.J.G.Ambekar, Registrar, B.L.D.E.University, Vijaypur, Dr.Vijaykumar Kalyanappagol, Medical Superintendent of Shri SBMPMC,H&RC, Vijaypur and Dr.S.P.Guggarigoudar our beloved Principal, presided over the function, Dr.Lata Mullur welcomed the gathering, Dr.Shivaleela Devarmani, Introduced the chief guest, Dr.Roopa Shahapur introduced our Principal and Dr.Anita Javalagi introduced our Hon'ble Vice chancellor Dr.M.S.Biradar, and winners of the cultural fest Exergy-2k16 was announced by Dr.U.C.Nuchhi, Secretary cultural committee respectively, and the certificates and trophies were presented by the dignitaries to the students, Jury and cultural committee members. Dr.Chandrika Doddhihal conveyed the vote of thanks and the master of ceremony by Mr.Shivu Bidari and MsYojana Goyal.