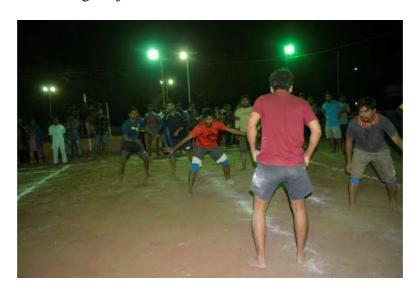

## SHRI. B. M. PATIL MEDICAL COLLEGE, HOSPITAL AND RESEARCH CENTRE Kabaddi (Men)

Inter-phase competition 2016 for Kabaddi finals- organized on 2<sup>nd</sup> March 2016. First Prize— Vereendra Patil 2013 Batch Second Prize – Megharaj 2015 Batch

VICE CHAIRMAN, DEPARTMENT OF SPORTS. B.L.D.E. University's, Shri B. M. Patil Medical College, VIJAYPUR-586103

[Declared as Deemed-to-be-University u/s 3 of UGC Act, 1956 vide Government of India Notification No. F.9-37/2007-U.3(A)]