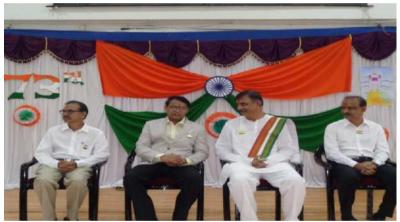

The annual sports meet day was celebrated on 31<sup>st</sup> August 2017 as "ZENITH-2017". Formmer Ranaji cricket player and NCA coach Shri Somashekhar Shiraguppi was the chief guest for the function. Dr. S P Guggarigoudar, principal and Dean of faculty medicine presided over the function. Dr. S M Biradar- Vice-chancellor, Dr. J G Ambekar- Registrar, Dr. Tejaswini Vallabha- Vice principal, Dr. Vijaykumar Kalyanappagol- medical superintendent were graced the occasion as guest of honor. Dr. V. G. Warad, Vice Chairman, sports committee welcomed the gathering, Dr.. Sneha Jawalkar introduced the chief guest to the function. Dr. Basavaraj Metri proposed vote of thanks. Shri M N Biradar, physical director, Shri S S Kori- coordinator BLDE Association, Mr Sagar Patel and Miss Raveena student secretaries were present on the stage. Chief guest of the function distributed the prizes for all the winners. This function was well attended to the full capacity of the auditorium followed by high tea and cultural programme by students. In this year our college students have also participated in different inter deemed university sports competition.