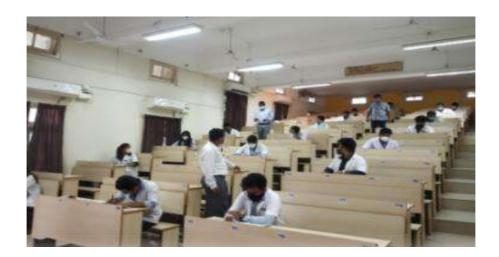

# **Quiz Competition Report** Date: 10.09.2015 For qualifying in "COMPOS MENTIS" in subject of Forensic Medicine and Toxicology, a quiz competition was organized on 06.09,2015, in this event around seven teams participated and two teams got qualified. Team: 01 1. Deepak Patil 2. M Alekya Team: 02 1. Namita Honnutagi 2. Nagaraj Gundalli Above students are qualified for inter collegiate competition to be held at KMC Manipal. Prof and HOD Professor & Head. n of Forenese Medicine BI DE University's V. Paril Medical Conege P\*\* + P. R - 586 163

## DEPARTMENT OF FORENSIC MEDICINE Date: 12.09.2017 Quiz Competition Report For qualifying in "COMPOS MENTIS" in subject of Forensic Medicine and Toxicology, a quiz competition was organized on 10.09.2017, in this event around seven teams participated and two teams got qualified. Team: 01 1. Srinidhi H Kulkarni 2. Rohit S Hiremath Team: 02 1. Akshaykumar Kapse 2. Srushti Koti We recommend the winners to participate in "COMPOS MENTIS" with the permission of higher authorities. Professor & Head. Pept of Forence Medicine B 1 G 2, University's B 1 Pail Medical Conege pro PCR 586 63