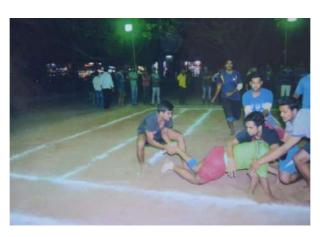

## SHRI. B. M. PATIL MEDICAL COLLEGE, HOSPITAL AND RESEARCH CENTRE Kabaddi (Men)

Inter-phase competition 2016 for Kabaddi finals- organized on 2<sup>nd</sup> March 2016. First Prize— Vereendra Patil 2013 Batch Second Prize – Megharaj 2015 Batch

VICE CHAIRMAN, DEPARTMENT OF SPORTS. B.L.D.E. University's, Shri B. M. Patil Medical College, VIJAYPUR-586103

[Declared as Deemed-to-be-University u/s 3 of UGC Act, 1956 vide Government of India Notification No. F.9-37/2007-U.3(A)]