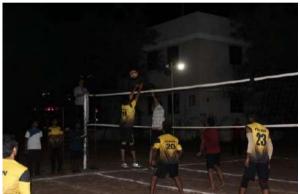

Sports Events- 2016- 17

### **Indoor and Outdoor Sports and Games**

## Volleyball (Men)

Inter-phase competition 2017 organized Volleyball match finals on 23<sup>rd</sup> February 2017. First Prize – Sagar 2014 Batch Second Prize – Arun Kumar 2014 Batch

VICE CHAIRMAN, DEPARTMENT OF SPORTS. B.L.D.E. University's, Shri B. M. Patil Medical College, VIJAYPUR-586103

## Volleyball (Women)

Inter-phase competition 2017 organized Volleyball match finals on 23<sup>rd</sup> February 2017.

First Prize – Aishwarya H 2015 Batch Second Prize – Bhagyashree Gunnapur 2016 Batch