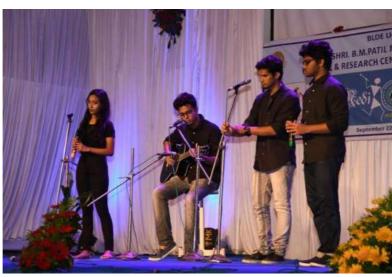

### **Singing Competition**

Singing competition held on 22<sup>nd</sup> September 2016, at 10-30am. Students compared for solo/Duet/Bollywood/Western singing.

Ist- Sitaram2014 BatchIInd - Preyaa2015 BatchIInd -Vishwaj2013 Batch

### Western singing:

Singing competition started at 10-30am on 22<sup>nd</sup> morning 10-30am students compared for western singing.

Western singing

Ist- Sameera

2012 Batch

2012 Batch

IInd –Ashwath

IInd - Shashipriya

## **Group singing**

Group singing competition held on 22ndSeptember 2016. Various groups of students comprising of 2 to 12 students from different phases participated and performed.

Ist-Preyaa, Sukriti& group