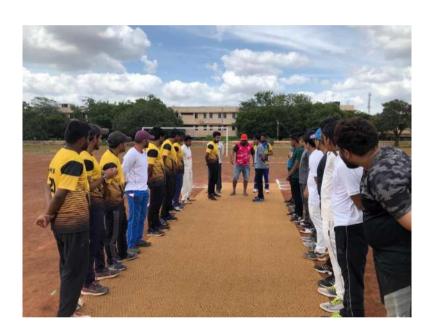

# SHRI. B. M. PATIL MEDICAL COLLEGE, HOSPITAL AND RESEARCH CENTRE **SPORTS ACTIVITIES: 2015-16**

B.L.D.E.University's Shri.B.M.Patil Medical College, Hospital & Research Centre, Bijapur Celebrated Annual Sports Week from February 23 to March 2, 2016. Around six hundred students were participated in all the events conducted for the whole week. The sports events were conducted both for Men & Women. For Men Football, Basket ball, Chess, Volley Ball, Cricket, Kabaddi, Futsal, Carrom, Table Tennis, and Athletic events. For Women Throw ball, Volleyball, Table tennis, Chess, Basket ball, Khokho, Carrom, Kabaddi, Cricket, and Futsal. Sports events were also conducted both for Teaching and Non Teaching Staff.

#### Annual Sports Day Celebration, ZENITH 2017 Thursday 31st August 2017

B.L.D.E.University's Shri.B.M.Patil Medical College, Hospital & Research Centre, Bijapur Celebrated Annual Sports Week from February 23 to March 2, 2017. Around six hundred students were participated in all the events conducted for the whole week. The sports events were conducted both for Men & Women. For Men Football, Basket ball, Chess, Volley Ball, Cricket, Kabaddi, Futsal, Carrom, Table Tennis, and Athletic events. For Women Throw ball, Volleyball, Table tennis, Chess, Basket ball, Khokho, Carrom, Kabaddi, Cricket, and Futsal. Sports events were also conducted both for Teaching and Non Teaching Staff.