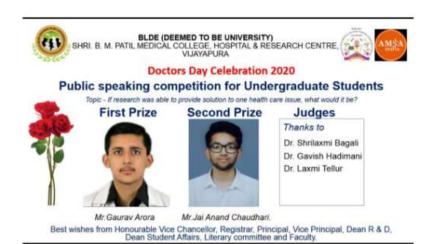

lic Speaking Competition was judged by Dr.Shrilaxmi Bagali MD PhD, Asst Professor Physiology, Dr. G A Hadimani MSc PhD, Asst Professor Anatomy and Dr.Laxmi Tellur, Dept. of Community Medicine. We had 20 contestants (medical students and internees) in total who actively put in their time and effort for their partaking in the competition.

The top two winners of the competition were to be rewarded Rs.2500/- and Rs.2000/- for the first and second place respectively. The winners received their winning e-certificates and all the participants were given participation e-certificates too.Mr.Gaurav Arora(2016 batch) and Mr.Jai Anand Chaudhari(2019 batch) emerged as the top two proud winners of the event.

Report by: Nasimin Nazar (First year MBBS) College Head AMSA Shri B M Patil Medical College.



Page | 2