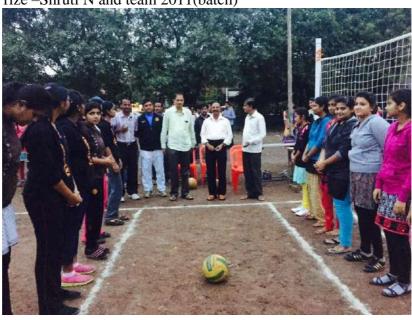

## SHRI. B. M. PATIL MEDICAL COLLEGE, HOSPITAL AND RESEARCH CENTRE **Throwball(Women)**

Inter-phase competition 2016 for Throw ball finals- organized on 23<sup>rd</sup>February 2016.

First Prize—Indira P and team 2012(batch) Second Prize—Shruti N and team 2011(batch)

VICE CHAIRMAN, DEPARTMENT OF SPORTS. B.L.D.E. University's, Shri B. M. Patil Medical College, VIJAYPUR-586103

[Declared as Deemed-to-be-University u/s 3 of UGC Act, 1956 vide Government of India Notification No. F.9-37/2007-U.3(A)]