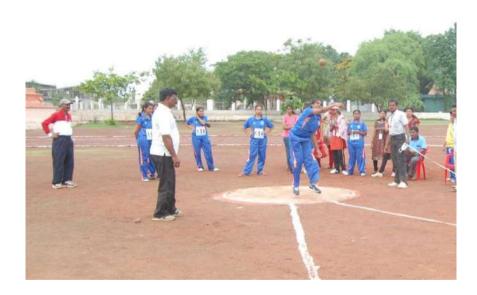

# SHRI. B. M. PATIL MEDICAL COLLEGE, HOSPITAL AND RESEARCH CENTRE **Shotput (Women)**

Inter-phase competition 2016 organized Athletic meet on March 2<sup>nd</sup>, 2016.

Shotput:First Prize – Smriti shree

Second Prize-Indira

Third Prize-Shrusti

VICE CHAIRMAN,
DEPARTMENT OF SPORTS.
B.L.D.E. University's, Shri B. M. Patil
Medical College, VIJAYPUR-586103

[Declared as Deemed-to-be-University u/s 3 of UGC Act, 1956 vide Government of India Notification No. F.9-37/2007-U.3(A)]