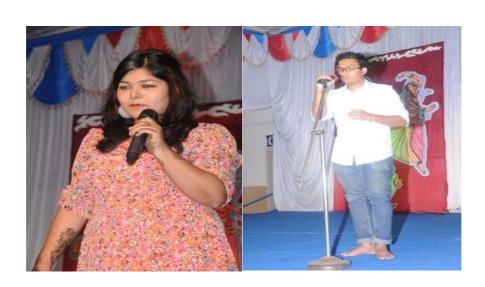

## **Group singing**

Group singing competition held on 22ndSeptember 2016. Various groups of students comprising of 2 to 12 students from different phases participated and performed.

Ist-Preyaa, Sukriti& group

### **Solo Dancing:**

In the evening after 5-30pm on 22<sup>nd</sup> September we had dance competition with solo and group dancing performances

**Dance competition:** 

2015 Batch

Ist-Aishwarya

IInd-Swathi Reddy 2012 Batch IIIrd- Prathibha 2015 Batch Prathibha (PG-ENT) – Appreciation prize

### **Group dancing**

Group dance competition was organized on 22<sup>nd</sup> September 2016. 13 groups participated and performed.

]Ist-Swathi,KirtiPatil, Tarun 2012 Batch

IInd-Deeksha& group

2011 Batch
IIIrd-Samrudhi, Suprit