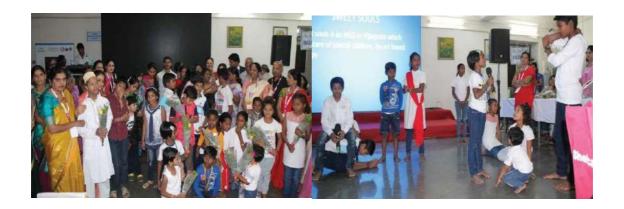

# SHRI. B. M. PATIL MEDICAL COLLEGE, HOSPITAL AND RESEARCH CENTRE Differently abled children included Cultural Activities

A unique programme to spread awareness about differently abled children included cultural activities about and by the children on the 2<sup>nd</sup> Day of KSOGA-2016 Conference.