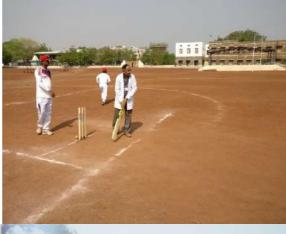

#### Cricket( Men )

Inter-phase competition 2016 for Cricket finals- organized on 25<sup>th</sup>February 2016.

First Prize— Yashwanth Palki 2013 Batch Second Prize — Dr Baswanth PG Batch

VICE CHAIRMAN,
DEPARTMENT OF SPORTS.
B.L.D.E. University's, Shri B. M. Patil
Medical College, VIJAYPUR-586103