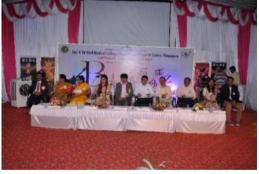

#### **MANTHANA 2K17**

Annual cultural day Manthana 2K17 was celebrated and the occasion was graced by Dr. Krishna Kolar Kulkrani, Research Historian, Director, AdilShahi literature Translation project, Vijayapur. As Chief guest of our function, Guest of Honor Dr.M.S.Biradar, Hon'ble Vice Chancellor, BLDE University, Vijayapur, Dr.J.G.Ambekar, Registrar, BLDE University, Dr.Vijaykumar Kallaynappagol, Medical Superintendent of Shri B.M.Patil Medical College Hospital and Research Centre, Vijaypur and Dr. Tejaswini Vallabha, Vice Principal, Shri B.M.Patil Medical College Hospital and Research Centre, Vijayapur were the Guests of Honor and Dr.S.P.Guggarigoudar our beloved Principal, Presided over the function.

Miss Kavya the Student's representative of the Cultural committee. Welcomed the gathering, Dr.LaxmiTellur, Postgraduate students representative introduced the Chief Guest.

Dr. LataMullur, Vice Chairperson, and the students council representatives were on the stage. Winner of the Annual Cultural fest MANTHANA 2K17 was announced by Dr. Udaykumar C Nuchhi, Secretary Cultural Committee respectively, and the certificated and trophies were presented by the dignitaries to the students, Jury members and cultural committee members and students representative respectively, Dr. Gaurav Mishra conveyed the vote of thanks, and the master of ceremony by Miss YojanaGoyal and Miss Heena.