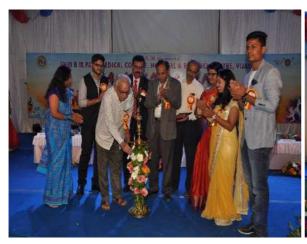

#### **EXERGY-2K16**

Annual cultural Day EXERGY-2K16, was celebrated on 24.09.2016, and the occasion was graced by Shri P.S.Kademani, Director, BLDEA's S.S.Arts Institute of Vijaypur, as a Chief guest of our function. Guest of HonourDr.M.S.Biradar, Hon'ble Vice Chancellor, B.L.D.E.University, Vijaypur, Dr.J.G.Ambekar, Registrar, B.L.D.E.University, Vijaypur, Dr.Vijaykumar Kalyanappagol, Medical Superintendent of Shri SBMPMC,H&RC, Vijaypur and Dr.S.P.Guggarigoudar our beloved Principal, presided over the function, Dr.Lata Mullur welcomed the gathering, Dr.Shivaleela Devarmani, Introduced the chief guest, Dr.Roopa Shahapur introduced our Principal and Dr.Anita Javalagi introduced our Hon'ble Vice chancellor Dr.M.S.Biradar, and winners of the cultural fest Exergy-2k16 was announced by Dr.U.C.Nuchhi, Secretary cultural committee respectively, and the certificates and trophies were presented by the dignitaries to the students, Jury and cultural committee members. Dr.Chandrika Doddhihal conveyed the vote of thanks and the master of ceremony by Mr.Shivu Bidari and MsYojana Goyal.

#### **MANTHANA 2K17**

Annual cultural day Manthana 2K17 was celebrated and the occasion was graced by Dr. Krishna Kolar Kulkrani, Research Historian, Director, AdilShahi literature Translation project, Vijayapur. As Chief guest of our function, Guest of Honor Dr.M.S.Biradar, Hon'ble Vice Chancellor, BLDE University, Vijayapur, Dr.J.G.Ambekar, Registrar, BLDE University, Dr.Vijaykumar Kallaynappagol, Medical Superintendent of Shri B.M.Patil Medical College Hospital and Research Centre, Vijaypur and Dr. Tejaswini Vallabha, Vice Principal, Shri B.M.Patil Medical College Hospital and Research Centre, Vijayapur were the Guests of Honor and Dr.S.P.Guggarigoudar our beloved Principal, Presided over the function.

Miss Kavya the Student's representative of the Cultural committee. Welcomed the gathering, Dr.LaxmiTellur, Postgraduate students representative introduced the Chief Guest.

Dr. LataMullur, Vice Chairperson, and the students council representatives were on the stage. Winner of the Annual Cultural fest MANTHANA 2K17 was announced by Dr. Udaykumar C Nuchhi, Secretary Cultural Committee respectively, and the certificated and trophies were presented by the dignitaries to the students, Jury members and cultural committee members and students representative respectively, Dr. Gaurav Mishra conveyed the vote of thanks, and the master of ceremony by Miss YojanaGoyal and Miss Heena.