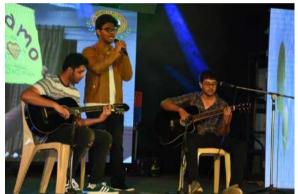

## **Group singing**

Group singing competition held on 22ndSeptember 2016. Various groups of students comprising of 2 to 12 students from different phases participated and performed.

Ist-Preyaa, Sukriti& group

2015 Batch

IInd-Karthik, Ranjan

2011 Batch

IIIrd-Varshini, Sneha

2015 Batch

[Declared as Deemed-to-be-University u/s 3 of UGC Act, 1956 vide Government of India Notification No. F.9-37/2007-U.3(A)]

The Constituent College