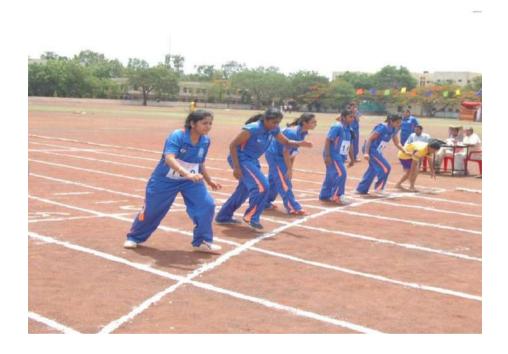

#### 100 mtr Running Race (Women)

Inter-phase competition 2016 organized Athletic meet on March 2nd, 2016.

100 Mtr: First Prize – Smriti Shree Second Prize- Sahana Third Prize- Indira

VICE CHAIRMAN,
DEPARTMENT OF SPORTS.
B.L.D.E. University's, Shri B. M. Patil
Medical College, VIJAYPUR-586103