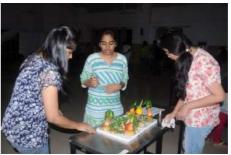

### **Vegetable Carving:**

Vegetable carving competition held on 19<sup>th</sup> evening-5-30pm to 7-30pm, total participants in this events were 10 teams it consists of 3 members from each team, the time limitation for this event is 1 ½ hours i.e. from 5-30 to 7-pm. All the students from their respective were participated and enjoyed.