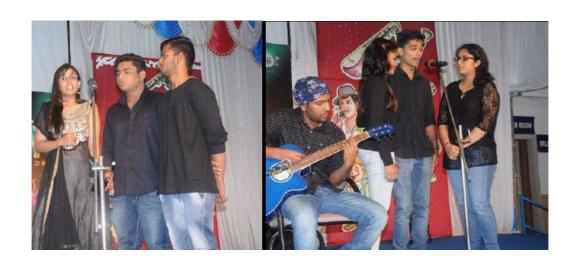

The Constituent College

SHRI. B. M. PATIL MEDICAL COLLEGE, HOSPITAL AND RESEARCH CENTRE

**Cultural Events -2015-16** 

## Cultural events during NAAC Peer Team Visit 2015 for the year 2015-16,

On first day of NAAC inspection (29.11.2015) Cultural program, BLDEU-MEDIUTSAV - 2015 was organized by Cultural Committee of the Institution which included songs, dances and skit presented by students and staff members. The event was very much appreciated by the Chairman of NAAC peer team.