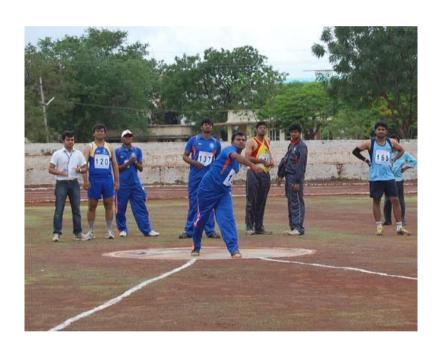

## SHRI. B. M. PATIL MEDICAL COLLEGE, HOSPITAL AND RESEARCH CENTRE **Shotput (Men)**

Inter-phase competition 2016 organized Athletic meet on March 2<sup>nd</sup>, 2016.

Shotput:First Prize – Juned S

Second Prize- Sandeep W

Third Prize- Vamsi Krishna

VICE CHAIRMAN,
DEPARTMENT OF SPORTS.
B.L.D.E. University's, Shri B. M. Patil
Medical College, VIJAYPUR-586103

[Declared as Deemed-to-be-University u/s 3 of UGC Act, 1956 vide Government of India Notification No. F.9-37/2007-U.3(A)]