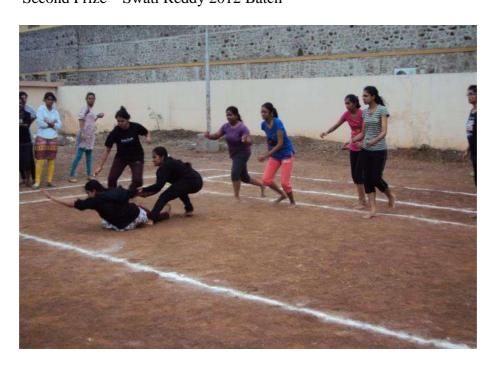

#### **Badminton** (Women)

Inter-phase competition 2016 for Badminton finals- organized on 28<sup>th</sup>February 2016.

First Prize– Raveena S 2013 Batch Second Prize – Swati reddy 2012 Batch

VICE CHAIRMAN,
DEPARTMENT OF SPORTS.
B.L.D.E. University's, Shri B. M. Patil
Medical College, VIJAYPUR-586103

#### Basketball (Women)

Inter-phase competition 2016 for Basketball finals- organized on 1<sup>st</sup> March 2016.

First Prize– Raveena S 2013 Batch Second Prize – Swati reddy 2012 Batch

VICE CHAIRMAN, DEPARTMENT OF SPORTS. B.L.D.E. University's, Shri B. M. Patil Medical College, VIJAYPUR-586103