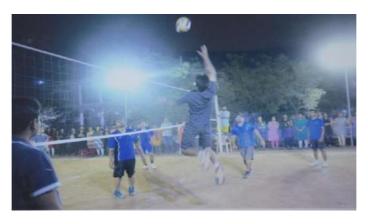

## Volleyball (Men)

Inter-phase competition 2017 organized Volleyball match finals on 23<sup>rd</sup> February 2017. First Prize – Sagar 2014 Batch Second Prize – Arun Kumar 2014 Batch

VICE CHAIRMAN, DEPARTMENT OF SPORTS. B.L.D.E. University's, Shri B. M. Patil Medical College, VIJAYPUR-586103

[Declared as Deemed-to-be-University u/s 3 of UGC Act, 1956 vide Government of India Notification No. F.9-37/2007-U.3(A)]

The Constituent College