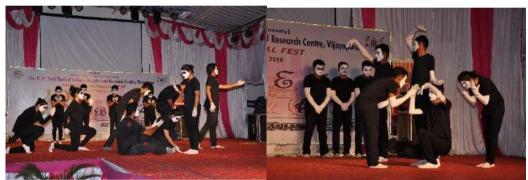

#### **Mime show:**

Mime Show completion held on 30<sup>th</sup> October 2017. Between 11-00am to 12-30pm, 06 teams from each batch participated and Dress code for the event was Black and white.

[Declared as Deemed-to-be-University u/s 3 of UGC Act, 1956 vide Government of India Notification No. F.9-37/2007-U.3(A)]