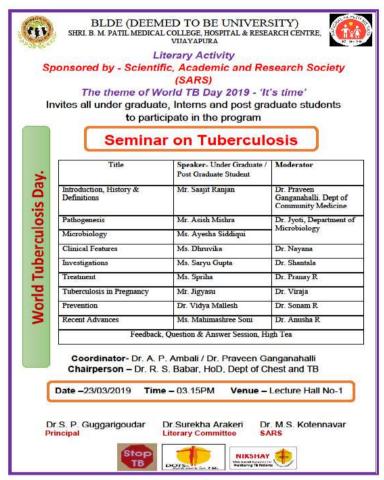

| 2016  |
| 0  | Apara Vislan<br>Deveprasad Patro       | 2016  |
| 1  |                                        | 2017  |
| 2  | 11 ths. Vernus malliere                | 206   |
| 3  | 11 ths. Venus I malliete               | 2016  |
| 4  | Awhit Tha                              | 2018  |
|    | Akash Gopal Sarmas                     | 2018  |
|    | Vishaut. A. Pauli<br>Nishaut. A. Fabil | 2018. |
|    | Nishaut. A. Fabil                      | 2018  |
| 3  | dpoolva R Basarigidad                  | 2019  |



# (DEEMED TO BE UNIVERSITY)

Declared as Deemed to be University u/s 3 of UGC Act, 1956

The Constituent College

# SHRI B. M. PATIL MEDICAL COLLEGE, HOSPITAL & RESEARCH CENTRE, VIJAYAPURA Sponsored by- Scientific, Academic and Research Society(SARS) World TB Day2019









# (DEEMED TO BE UNIVERSITY)

Declared as Deemed to be University u/s 3 of UGC Act, 1956

The Constituent College

SHRI B. M. PATIL MEDICAL COLLEGE, HOSPITAL & RESEARCH CENTRE, VIJAYAPURA

# Teachers Day Celebration 2019 Literary Committee

# Essay Writing Contest

To Date – 09/09/2019

The Registrar

BLDE DU, Vijayapura

Subject - Report of Essay writing contest reg

Sir

The Literary committee had organized Essay Writing Contest for UG and PG students to commemorate Teachers day on 05<sup>th</sup> September 9, 2019. The title for the essay was - According to you who is ideal teacher?

A total of 23 students participated in the contest.

Dr. Deepa sajjanar, Dr. Vijayalaksmi Patil and Dr.Smitha Bagali were the Judges for this contest. The certificate of participation were given to a