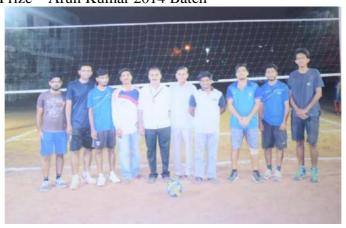

## Volleyball (Men)

Inter-phase competition 2017 organized Volleyball match finals on 23<sup>rd</sup> February 2017. First Prize – Sagar 2014 Batch Second Prize – Arun Kumar 2014 Batch

VICE CHAIRMAN, DEPARTMENT OF SPORTS. B.L.D.E. University's, Shri B. M. Patil Medical College, VIJAYPUR-586103

[Declared as Deemed-to-be-University u/s 3 of UGC Act, 1956 vide Government of India Notification No. F.9-37/2007-U.3(A)]

The Constituent College