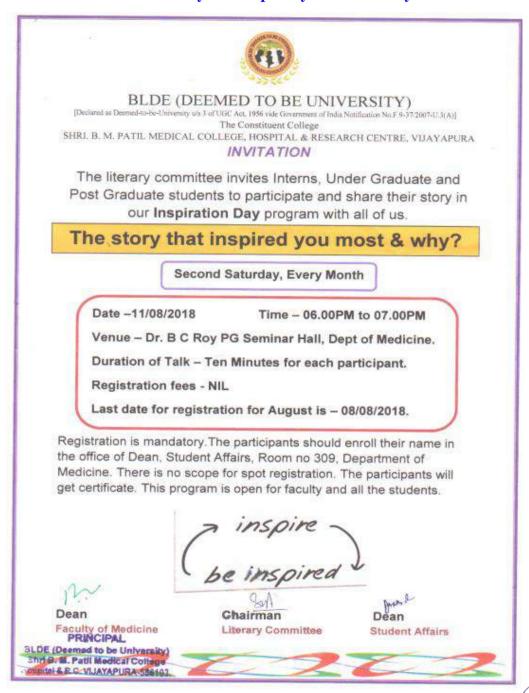

each, 10 marks each question, 2 rounds
- 3) Rapid fire round 5 minutes Maximum 6 questions, Each question 2marks
- 4) Buzzer round Total 10 questions
- DrSulabha Deshpande, Assistant Professor of Anatomy & JyotiKhudanapur member literary committee officiated as Quiz Master.
- DrAkramNaikawadi Professor, Department of Pharmacology officiated as guest for the event

Winner of quiz competition are –

- PrateekManav and Aquib Ali from 2017 batch were adjudged as the first best team
- 2) Sandeep Reddy & Arpit Vatts from 2015 batch were adjudged as second best team



### (DEEMED TO BE UNIVERSITY)

Declared as Deemed to be University u/s 3 of UGC Act, 1956

The Constituent College

SHRI B. M. PATIL MEDICAL COLLEGE, HOSPITAL & RESEARCH CENTRE, VIJAYAPURA

The Story that inspired you most & why?





### (DEEMED TO BE UNIVERSITY)

Declared as Deemed to be University u/s 3 of UGC Act, 1956

### The Constituent College

### SHRI B. M. PATIL MEDICAL COLLEGE, HOSPITAL & RESEARCH CENTRE, VIJAYAPURA Literary Activity

## The story that inspired you most & why?

### Report

The program titled "The story that inspired most and why" was organized on 11 /08/2018 by the literary committee between 6 to 7 Pm.

Total four undergraduate, one post graduate and one staff shared their stories that inspired them most. The duration of each presentation was ten minutes. So total 6 presentations in one hour were done. The participants were

- 1.Mr.Himanshu Kumar
- 2.Mr.Vikrant Singh
- 3.Ms.Purva
- 4.Ms.Soumya Mirji
- 5.Dr.Sonam (PG Medicine)
- 6.And Dr Anand P Ambali.

All the members of literary commit