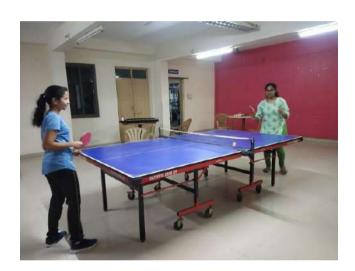

#### **Table Tennis (Men)**

Inter-phase competition 2016 for Table Tennis finals- organized on 24<sup>th</sup>February 2016.

First Prize— Athul Thobi 2010(batch) Second Prize — Rajesh T 2013(batch)

VICE CHAIRMAN, DEPARTMENT OF SPORTS. B.L.D.E. University's, Shri B. M. Patil Medical College, VIJAYPUR-586103

#### **Table Tennis (Women)**

Inter-phase competition 2016 for Table Tennis finals- organized on 24<sup>th</sup>February 2016.

First Prize—Noorain P 2011(batch) Second Prize — Suma K 2013(batch)

VICE CHAIRMAN, DEPARTMENT OF SPORTS. B.L.D.E. University's, Shri B. M. Patil Medical College, VIJAYPUR-586103