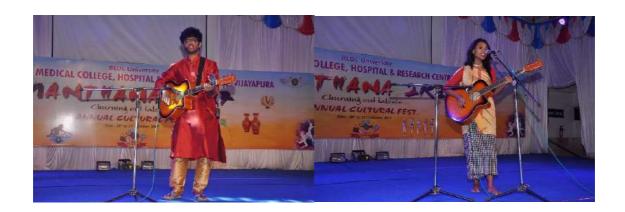

#### **MANTHANA 2K17**

Annual cultural day Manthana 2K17 was celebrated and the occasion was graced by Dr. Krishna Kolar Kulkrani, Research Historian, Director, AdilShahi literature Translation project, Vijayapur. As Chief guest of our function, Guest of Honor Dr.M.S.Biradar, Hon'ble Vice Chancellor, BLDE University, Vijayapur, Dr.J.G.Ambekar, Registrar, BLDE University, Dr.Vijaykumar Kallaynappagol, Medical Superintendent of Shri B.M.Patil Medical College Hospital and Research Centre, Vijaypur and Dr. Tejaswini Vallabha, Vice Principal, Shri B.M.Patil Medical College Hospital and Research Centre, Vijayapur were the Guests of Honor and Dr.S.P.Guggarigoudar our beloved Principal, Presided over the function.

Miss Kavya the Student's representative of the Cultural committee. Welcomed the gathering, Dr.LaxmiTellur, Postgraduate students representative introduced the Chief Guest.

Dr. LataMullur, Vice Chairperson, and the students council representatives were on the stage. Winner of the Annual Cultural fest MANTHANA 2K17 was announced by Dr. Udaykumar C Nuchhi, Secretary Cultural Committee respectively, and the certificated and trophies were presented by the dignitaries to the students, Jury members and cultural committee members and students representative respectively, Dr. Gaurav Mishra conveyed the vote of thanks, and the master of ceremony by Miss YojanaGoyal and Miss Heena.