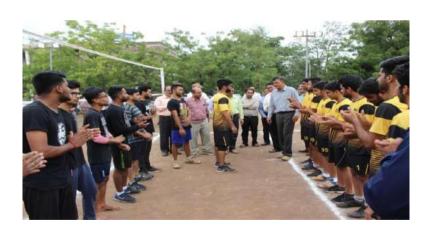

#### Annual Sports Day Celebration, ZENITH 2017 Thursday 31st August 2017

B.L.D.E.University's Shri.B.M.Patil Medical College, Hospital & Research Centre, Bijapur Celebrated Annual Sports Week from February 23 to March 2, 2017. Around six hundred students were participated in all the events conducted for the whole week. The sports events were conducted both for Men & Women. For Men Football, Basket ball, Chess, Volley Ball, Cricket, Kabaddi, Futsal, Carrom, Table Tennis, and Athletic events. For Women Throw ball, Volleyball, Table tennis, Chess, Basket ball, Khokho, Carrom, Kabaddi, Cricket, and Futsal. Sports events were also conducted both for Teaching and Non Teaching Staff.

The annual sports meet day was celebrated on 31<sup>st</sup> August 2017 as "ZENITH-2017". Formmer Ranaji cricket player and NCA coach Shri Somashekhar Shiraguppi was the chief guest for the function. Dr. S P Guggarigoudar, principal and Dean of faculty medicine presided over the function. Dr. S M Biradar- Vice-chancellor, Dr. J G Ambekar- Registrar, Dr. Tejaswini Vallabha- Vice principal, Dr. Vijaykumar Kalyanappagol- medical superintendent were graced the occasion as guest of honor. Dr. V. G. Warad, Vice Chairman, sports committee welcomed the gathering, Dr.. Sneha Jawalkar introduced the chief guest to the function. Dr. Basavaraj Metri proposed vote of thanks. Shri M N Biradar, physical director, Shri S S Kori- coordinator BLDE Association, Mr Sagar Patel and Miss Raveena student secretaries were present on the stage. Chief guest of the function distributed the prizes for all the winners. This function was well attended to the full capacity of the auditorium followed by high tea and cultural programme by students. In this year our college students have also participated in different inter deemed university sports competition.