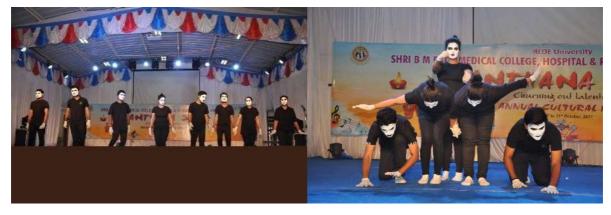

#### **Mime show:**

Mime Show completion held on 30<sup>th</sup> October 2017. Between 11-00am to 12-30pm, 06 teams from each batch participated and Dress code for the event was Black and white.

[Declared as Deemed-to-be-University u/s 3 of UGC Act, 1956 vide Government of India Notification No. F.9-37/2007-U.3(A)]