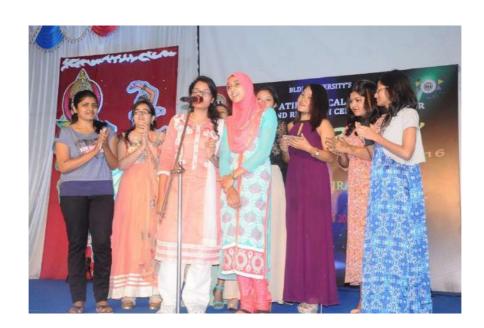

The Constituent College

SHRI. B. M. PATIL MEDICAL COLLEGE, HOSPITAL AND RESEARCH CENTRE

**Cultural Events -2015-16** 

## Cultural events during NAAC Peer Team Visit 2015 for the year 2015-16,

On first day of NAAC inspection (29.11.2015) Cultural program, BLDEU-MEDIUTSAV - 2015 was organized by Cultural Committee of the Institution which included songs, dances and skit presented by students and staff members. The event was very much appreciated by the Chairman of NAAC peer team.