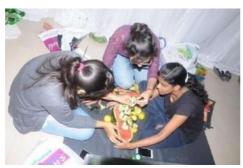

### **Vegetable Carving:**

Vegetable carving competition held on 19<sup>th</sup> evening-5-30pm to 7-30pm, total participants in this events were 10 teams it consists of 3 members from each team, the time limitation for this event is 1 ½ hours i.e. from 5-30 to 7-pm. All the students from their respective were participated and enjoyed.