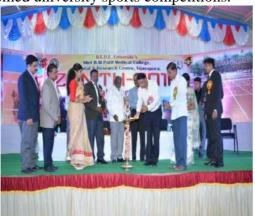

#### Annual Sports Day Celebration, ZENITH 2017 Thursday 31st August 2017

B.L.D.E.University's Shri.B.M.Patil Medical College, Hospital & Research Centre, Bijapur Celebrated Annual Sports Week from February 23 to March 2, 2017. Around six hundred students were participated in all the events conducted for the whole week. The sports events were conducted both for Men & Women. For Men Football, Basket ball, Chess, Volley Ball, Cricket, Kabaddi, Futsal, Carrom, Table Tennis, and Athletic events. For Women Throw ball, Volleyball, Table tennis, Chess, Basket ball, Khokho, Carrom, Kabaddi, Cricket, and Futsal. Sports events were also conducted both for Teaching and Non Teaching Staff.

The annual sports meet day was celebrated on 31<sup>st</sup> August 2017 as "ZENITH-2017". Formmer Ranaji cricket player and NCA coach Shri Somashekhar Shiraguppi was the chief guest for the function. Dr. S P Guggarigoudar, principal and Dean of faculty medicine presided over the function. Dr. S M Biradar- Vice-chancellor, Dr. J G Ambekar- Registrar, Dr. Tejaswini Vallabha- Vice principal, Dr. Vijaykumar Kalyanappagol- medical superintendent were graced the occasion as guest of honor. Dr. V. G. Warad, Vice Chairman, sports committee welcomed the gathering, Dr.. Sneha Jawalkar introduced the chief guest to the function. Dr. Basavaraj Metri proposed vote of thanks. Shri M N Biradar, physical director, Shri S S Kori- coordinator BLDE Association, Mr Sagar Patel and Miss Raveena student secretaries were present on the stage. Chief guest of the function distributed the prizes for all the winners. This function was well attended to the full capacity of the auditorium followed by high tea and cultural programme by students. In this year our college students have also participated in different inter deemed university sports competition.