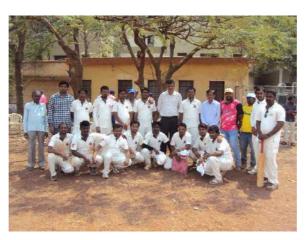

# SHRI B. M. PATIL MEDICAL COLLEGE, HOSPITAL & RESEARCH CENTRE, VIJAYAPURA Cricket ( Men)

Inter-phase competition 2018 organized Cricket match finals on 5<sup>th</sup> December 2018.

First Prize – Palki Yashwanthkumar 2013 Batch

Second Prize-Mahesh sambal 2014 Batch

VICE CHAIRMAN
Department of Sports
BLDE (Deemed to be University)
Shri B.M.Patil Medical College, Hospital
& Research Centre, VIJAYAPURA-586103

REGISTRAR
BLDE (Deemed to be University)
Vijayapura-586103. Karnataka