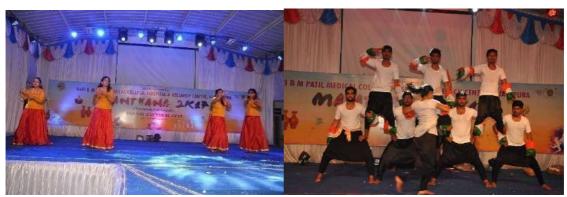

#### **MANTHANA 2K17**

Annual cultural day Manthana 2K17 was celebrated and the occasion was graced by Dr. Krishna Kolar Kulkrani, Research Historian, Director, AdilShahi literature Translation project, Vijayapur. As Chief guest of our function, Guest of Honor Dr.M.S.Biradar, Hon'ble Vice Chancellor, BLDE University, Vijayapur, Dr.J.G.Ambekar, Registrar, BLDE University, Dr.Vijaykumar Kallaynappagol, Medical Superintendent of Shri B.M.Patil Medical College Hospital and Research Centre, Vijaypur and Dr. Tejaswini Vallabha, Vice Principal, Shri B.M.Patil Medical College Hospital and Research Centre, Vijayapur were the Guests of Honor and Dr.S.P.Guggarigoudar our beloved Principal, Presided over the function.

Miss Kavya the Student's representative of the Cultural committee. Welcomed the gathering, Dr.LaxmiTellur, Postgraduate students representative introduced the Chief Guest.

Dr. LataMullur, Vice Chairperson, and the students council representatives were on the stage. Winner of the Annual Cultural fest MANTHANA 2K17 was announced by Dr. Udaykumar C Nuchhi, Secretary Cultural Committee respectively, and the certificated and trophies were presented by the dignitaries to the students, Jury members and cultural committee members and students representative respectively, Dr. Gaurav Mishra conveyed the vote of thanks, and the master of ceremony by Miss YojanaGoyal and Miss Heena.