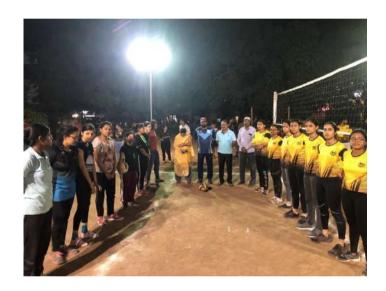

### Throwball (Men)

Inter-phase competition 2017 organized Throwball match finals on 23<sup>rd</sup> February 2017.

First Prize – Sarvesh Biradar 2012 Batch Second Prize – Sagar 2014 Batch

VICE CHAIRMAN,
DEPARTMENT OF SPORTS.
B.L.D.E. University's, Shri B. M. Patil
Medical College, VIJAYPUR-586103

## Throwball (Women)

Inter-phase competition 2017 organized Throwball match finals on 23<sup>rd</sup> February 2017.

First Prize – Raveena s yallur 2013 Batch Second Prize – Ritu patil 2016 Batch

VICE CHAIRMAN,
DEPARTMENT OF SPORTS.
B.L.D.E. University's, Shri B. M. Patil
Medical College, VIJAYPUR-586103