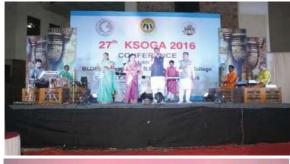

### Cultural Activities observed during 27th KSOGA 2016, Conference

[Declared as Deemed-to-be-University u/s 3 of UGC Act, 1956 vide Government of India Notification No. F.9-37/2007-U.3(A)]

The Constituent College

# SHRI. B. M. PATIL MEDICAL COLLEGE, HOSPITAL AND RESEARCH CENTRE Differently abled children included Cultural Activities

A unique programme to spread awareness about differently abled children included cultural activities about and by the children on the 2<sup>nd</sup> Day of KSOGA-2016 Conference.