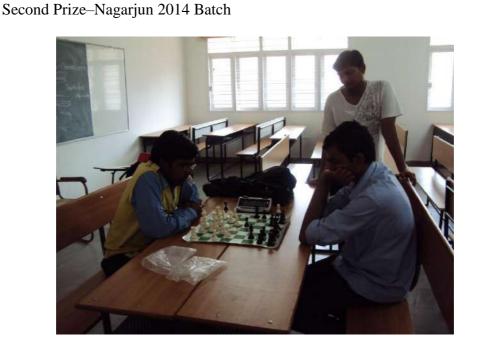

## SHRI. B. M. PATIL MEDICAL COLLEGE, HOSPITAL AND RESEARCH CENTRE Chess (Men)

Inter-phase competition 2016 for Chess finals- organized on 26<sup>th</sup>February 2016.

First Prize—Nagarjun 2014 Batch Second Prize — Saiteja 2011 Batch