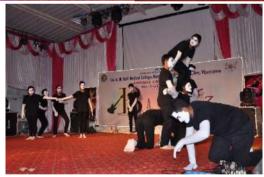

#### **Mime show:**

Mime Show completion held on 30<sup>th</sup> October 2017. Between 11-00am to 12-30pm, 06 teams from each batch participated and Dress code for the event was Black and white.

[Declared as Deemed-to-be-University u/s 3 of UGC Act, 1956 vide Government of India Notification No. F.9-37/2007-U.3(A)]