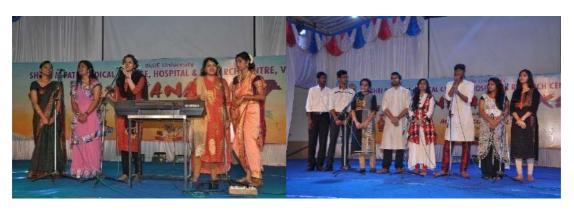

The Constituent College

SHRI. B. M. PATIL MEDICAL COLLEGE, HOSPITAL AND RESEARCH CENTRE

**Cultural Events -2015-16** 

## Cultural events during NAAC Peer Team Visit 2015 for the year 2015-16,

On first day of NAAC inspection (29.11.2015) Cultural program, BLDEU-MEDIUTSAV - 2015 was organized by Cultural Committee of the Institution which included songs, dances and skit presented by students and staff members. The event was very much appreciated by the Chairman of NAAC peer team.