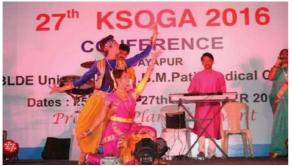

### Cultural Activities observed during 27th KSOGA 2016, Conference

[Declared as Deemed-to-be-University u/s 3 of UGC Act, 1956 vide Government of India Notification No. F.9-37/2007-U.3(A)]

The Constituent College

# SHRI. B. M. PATIL MEDICAL COLLEGE, HOSPITAL AND RESEARCH CENTRE Differently abled children included Cultural Activities

A unique programme to spread awareness about differently abled children included cultural activities about and by the children on the 2<sup>nd</sup> Day of KSOGA-2016 Conference.