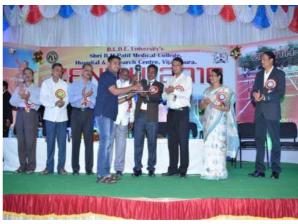

The Annual Sports Meet day was celebrated on 31st May 2016. "ZENITH-2016" Shri H.S.Pathan Athletic Coach Dharwad, and Shri.Basavraj Ingalagi,International Athlete,Gadag were the Chief Guests. Dr. B. G. Mulimani, Vice Chancellor, Dr. J. G. Ambekar, Registrar BLDE University, Dr. M. S. Biradar, Principal, Shri B.M.Patil Medical College, Vijayapur. Dr. Tejashwini Vallabha, Vice Principal, Shri B.M.Patil Medical College, Vijayapur. Dr. Vijayakumar Kalyanappagol, Medical Superintendent, Shri B. M. Patil Medical College, Hospital & R.C. Vijayapur were the guest of honors Dr. Tejaswini Vallabha presided over the function. Dr. V. G. Warad, Vice Chairman, Sports Committee welcomed the gathering, Dr. D.G. Gannur and Dr. Girish Kullolli introduced the chief guests. Dr. Aruna S. Nyamagouda, proposed vote of thanks, Mr. N. B. Biradar, Physical Director and Shri S. S. Kori, Coordinator BLDE Association. Mr.Eshwar Patel and Miss.Smriti Shree Student Secretaries were present. Chief Guests of the function distributed the prizes to the various prize winners. This function was well attended to the full capacity of the auditorium followed by high tea & cultural programme by the students. During this academic year 20 different events were conducted both for Men and Women. Our college students have also participated in the inter deemed university sports competitions.