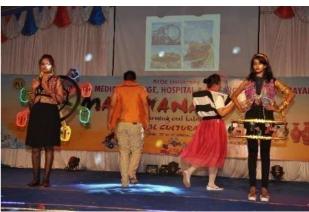

## Cultural events during NAAC Peer Team Visit 2015 for the year 2015-16,

On first day of NAAC inspection (29.11.2015) Cultural program, BLDEU-MEDIUTSAV - 2015 was organized by Cultural Committee of the Institution which included songs, dances and skit presented by students and staff members. The event was very much appreciated by the Chairman of NAAC peer team.

#### **EXERGY-2K16**

Annual cultural Day EXERGY-2K16, was celebrated on 24.09.2016, and the occasion was graced by Shri P.S.Kademani, Director, BLDEA's S.S.Arts Institute of Vijaypur, as a Chief guest of our function. Guest of HonourDr.M.S.Biradar, Hon'ble Vice Chancellor, B.L.D.E.University, Vijaypur, Dr.J.G.Ambekar, Registrar, B.L.D.E.University, Vijaypur, Dr.Vijaykumar Kalyanappagol, Medical Superintendent of Shri SBMPMC,H&RC, Vijaypur and Dr.S.P.Guggarigoudar our beloved Principal, presided over the function, Dr.Lata Mullur welcomed the gathering, Dr.Shivaleela Devarmani, Introduced the chief guest, Dr.Roopa Shahapur introduced our Principal and Dr.Anita Javalagi introduced our Hon'ble Vice chancellor Dr.M.S.Biradar, and winners of the cultural fest Exergy-2k16 was announced by Dr.U.C.Nuchhi, Secretary cultural committee respectively, and the certificates and trophies were presented by the dignitaries to the students, Jury and cultural committee members. Dr.Chandrika Doddhihal conveyed the vote of thanks and the master of ceremony by Mr.Shivu Bidari and MsYojana Goyal.