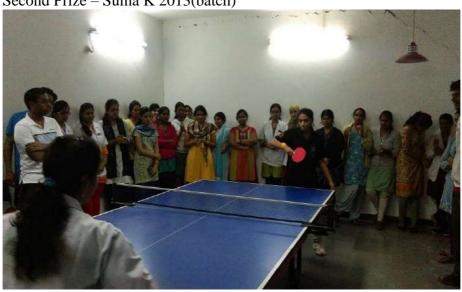

#### **Table Tennis (Women)**

Inter-phase competition 2016 for Table Tennis finals- organized on 24<sup>th</sup>February 2016.

First Prize—Noorain P 2011(batch) Second Prize — Suma K 2013(batch)

VICE CHAIRMAN, DEPARTMENT OF SPORTS. B.L.D.E. University's, Shri B. M. Patil Medical College, VIJAYPUR-586103