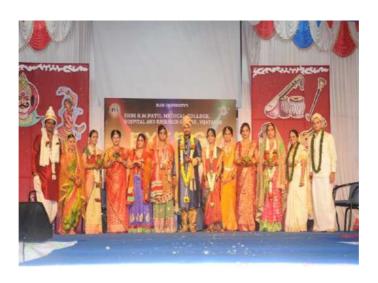

#### **EXERGY-2K16**

Annual cultural Day EXERGY-2K16, was celebrated on 24.09.2016, and the occasion was graced by Shri P.S.Kademani, Director, BLDEA's S.S.Arts Institute of Vijaypur, as a Chief guest of our function. Guest of HonourDr.M.S.Biradar, Hon'ble Vice Chancellor, B.L.D.E.University, Vijaypur, Dr.J.G.Ambekar, Registrar, B.L.D.E.University, Vijaypur, Dr.Vijaykumar Kalyanappagol, Medical Superintendent of Shri SBMPMC,H&RC, Vijaypur and Dr.S.P.Guggarigoudar our beloved Principal, presided over the function, Dr.Lata Mullur welcomed the gathering, Dr.Shivaleela Devarmani, Introduced the chief guest, Dr.Roopa Shahapur introduced our Principal and Dr.Anita Javalagi introduced our Hon'ble Vice chancellor Dr.M.S.Biradar, and winners of the cultural fest Exergy-2k16 was announced by Dr.U.C.Nuchhi, Secretary cultural committee respectively, and the certificates and trophies were presented by the dignitaries to the students, Jury and cultural committee members. Dr.Chandrika Doddhihal conveyed the vote of thanks and the master of ceremony by Mr.Shivu Bidari and MsYojana Goyal.