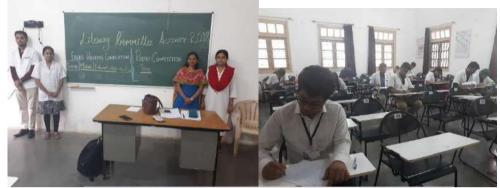

### **Essay Writing Competition**

Essay Writing Competition "Freedom Fortnight" was conducted by Literary Committee on August 20, 2016. V. Giridhar and Ch. Ramyakrishna were 1st and 2nd Prize won respectively

#### **REPORT**

Literary committee also conducted the competitions like story writing and just a minute on 28<sup>th</sup> & 30<sup>th</sup> October 2017.

Report of activities – Story Writing & Just A Minute (JAM)

The topic for story writing competition was – Handling Natural Disaster. It was conducted on 28.10.17. Twenty students participated in this competition. Dr. VanajaNarasapur officiated & declared the following winners-

- 1. Indira Pothuri 12BM0045 (Internee) was adjudged as first best story writer.
- 2. Rashi Jain II Phase MBBS 3<sup>rd</sup> Term was adjudged as second best story writer.

Just A Minute (JAM or Pick And Speak) was organised & conducted by Dr.BinduMadhavan. Twenty two students participated in this competition.

Dr.DayanandGannur&Dr.AshwiniNuchchi officiated &declared the following winners –

- 1. SnehaArakeri II Phase MBBS 5<sup>th</sup> Term was adjudged as the first best in JAM
- 2. Kavya Internee was adjudged as the second best in JAM
  - 3. SahanaChoukimath III Phase- 7<sup>th</sup> Term was adjudged as the third best in JAM.