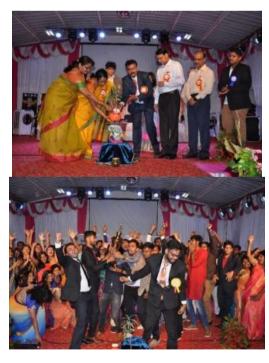

#### **EXERGY-2K16**

Annual cultural Day EXERGY-2K16, was celebrated on 24.09.2016, and the occasion was graced by Shri P.S.Kademani, Director, BLDEA's S.S.Arts Institute of Vijaypur, as a Chief guest of our function. Guest of HonourDr.M.S.Biradar, Hon'ble Vice Chancellor, B.L.D.E.University, Vijaypur, Dr.J.G.Ambekar, Registrar, B.L.D.E.University, Vijaypur, Dr.Vijaykumar Kalyanappagol, Medical Superintendent of Shri SBMPMC,H&RC, Vijaypur and Dr.S.P.Guggarigoudar our beloved Principal, presided over the function, Dr.Lata Mullur welcomed the gathering, Dr.Shivaleela Devarmani, Introduced the chief guest, Dr.Roopa Shahapur introduced our Principal and Dr.Anita Javalagi introduced our Hon'ble Vice chancellor Dr.M.S.Biradar, and winners of the cultural fest Exergy-2k16 was announced by Dr.U.C.Nuchhi, Secretary cultural committee respectively, and the certificates and trophies were presented by the dignitaries to the students, Jury and cultural committee members. Dr.Chandrika Doddhihal conveyed the vote of thanks and the master of ceremony by Mr.Shivu Bidari and MsYojana Goyal.

Cultural Committee BLDEU Shil B.M. Patil Medical College Hospital & Research Center Vijayapur -586103

[Declared as Deemed-to-be-University u/s 3 of UGC Act, 1956 vide Government of India Notification No. F.9-37/2007-U.3(A)]