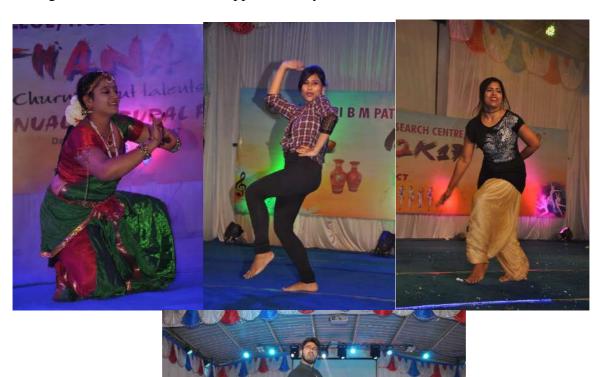

### **Solo Dancing:**

In the evening after 5-30pm on 22<sup>nd</sup> September we had dance competition with solo and group dancing performances

**Dance competition:** 

2015 Batch

Ist-Aishwarya

IInd-Swathi Reddy 2012 Batch IIIrd- Prathibha 2015 Batch Prathibha (PG-ENT) – Appreciation prize

### **Group dancing**

Group dance competition was organized on 22<sup>nd</sup> September 2016. 13 groups participated and performed.

]Ist-Swathi,KirtiPatil, Tarun 2012 Batch

IInd-Deeksha& group

2011 Batch
IIIrd-Samrudhi, Suprit