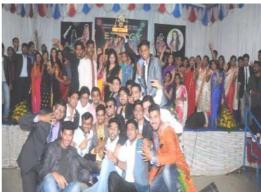

#### **EXERGY-2K16**

Annual cultural Day EXERGY-2K16, was celebrated on 24.09.2016, and the occasion was graced by Shri P.S.Kademani, Director, BLDEA's S.S.Arts Institute of Vijaypur, as a Chief guest of our function. Guest of HonourDr.M.S.Biradar, Hon'ble Vice Chancellor, B.L.D.E.University, Vijaypur, Dr.J.G.Ambekar, Registrar, B.L.D.E.University, Vijaypur, Dr.Vijaykumar Kalyanappagol, Medical Superintendent of Shri SBMPMC,H&RC, Vijaypur and Dr.S.P.Guggarigoudar our beloved Principal, presided over the function, Dr.Lata Mullur welcomed the gathering, Dr.Shivaleela Devarmani, Introduced the chief guest, Dr.Roopa Shahapur introduced our Principal and Dr.Anita Javalagi introduced our Hon'ble Vice chancellor Dr.M.S.Biradar, and winners of the cultural fest Exergy-2k16 was announced by Dr.U.C.Nuchhi, Secretary cultural committee respectively, and the certificates and trophies were presented by the dignitaries to the students, Jury and cultural committee members. Dr.Chandrika Doddhihal conveyed the vote of thanks and the master of ceremony by Mr.Shivu Bidari and MsYojana Goyal.