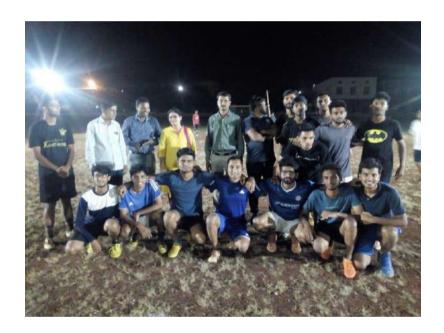

#### Annual Sports Day Celebration, ZENITH 2017 Thursday 31st August 2017

B.L.D.E.University's Shri.B.M.Patil Medical College, Hospital & Research Centre, Bijapur Celebrated Annual Sports Week from February 23 to March 2, 2017. Around six hundred students were participated in all the events conducted for the whole week. The sports events were conducted both for Men & Women. For Men Football, Basket ball, Chess, Volley Ball, Cricket, Kabaddi, Futsal, Carrom, Table Tennis, and Athletic events. For Women Throw ball, Volleyball, Table tennis, Chess, Basket ball, Khokho, Carrom, Kabaddi, Cricket, and Futsal. Sports events were also conducted both for Teaching and Non Teaching Staff.

The annual sports meet day was celebrated on 31<sup>st</sup> August 2017 as "ZENITH-2017". Formmer Ranaji cricket player and NCA coach Shri Somashekhar Shiraguppi was the chief guest for the function. Dr. S P Guggarigoudar, principal and Dean of faculty medicine presided over the function. Dr. S M Biradar- Vice-chancellor, Dr. J G Ambekar- Registrar, Dr. Tejaswini Vallabha- Vice principal, Dr. Vijaykumar Kalyanappagol- medical superintendent were graced the occasion as guest of honor. Dr. V. G. Warad, Vice Chairman, sports committee welcomed the gathering, Dr.. Sneha Jawalkar introduced the chief guest to the function. Dr. Basavaraj Metri proposed vote of thanks. Shri M N Biradar, physical director, Shri S S Kori- coordinator BLDE Association, Mr Sagar Patel and Miss Raveena student secretaries were present on the stage. Chief guest of the function distributed the prizes for all the winners. This function was well attended to the full capacity of the auditorium followed by high tea and cultural programme by students. In this year our college students have also participated in different inter deemed university sports competition.