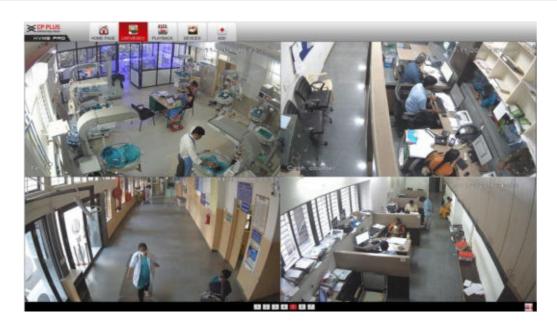

# **Central Monitor of CCTV Feed**

**Monitoring of CCTV feed** 

# (DEEMED TO BE UNIVERSITY)

Declared as Deemed to be University u/s 3 of UGC Act, 1956

The Constituent College

Central Monitor of CCTV feeds at the office of Medical Superintendent

Central Monitor of CCTV feeds at the office of Principal