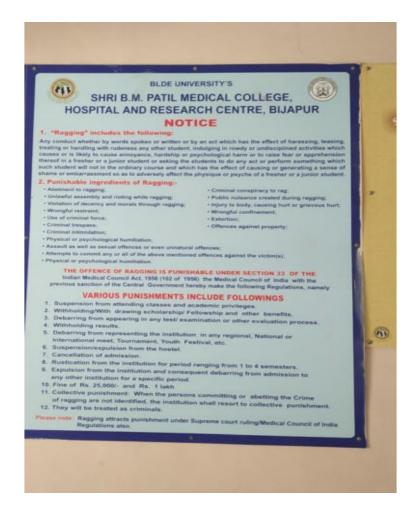

# (DEEMED TO BE UNIVERSITY)

Declared as Deemed to be University u/s 3 of UGC Act, 1956

#### The Constituent College

#### SHRI B. M. PATIL MEDICAL COLLEGE, HOSPITAL & RESEARCH CENTRE, VIJAYAPURA

Anti Ragging Billboard