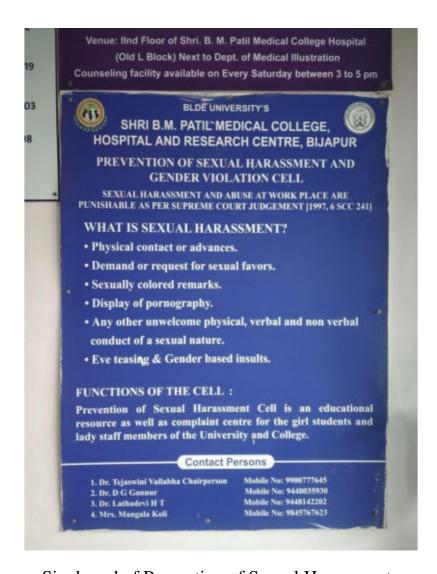

### (DEEMED TO BE UNIVERSITY)

Declared as Deemed to be University u/s 3 of UGC Act, 1956

#### The Constituent College

Signboard of Prevention of Sexual Harassment