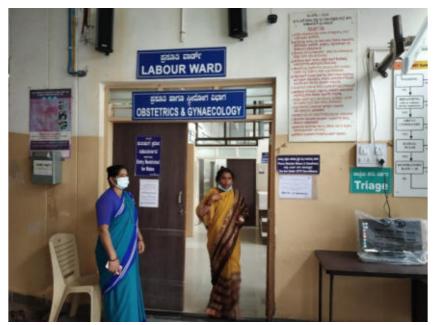

### **Women Security Guards**

Women Security Guard and CCTV Surveillance at Hospital

Women Security Guard and CCTV Surveillance at Hospital Entrance