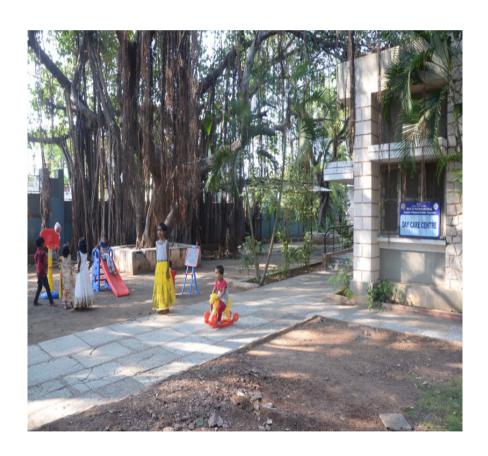

#### DAY CARE CENTER FOR YOUNG CHILDREN

Institution provides supervision and care for infants and young children of employee during the daytime, so that their parents can focus on their job

Children at the Day care center