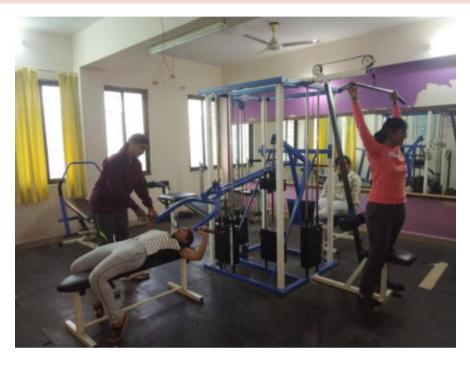

#### MULTI GYM FOR WOMEN IN GIRLS HOSTEL

Students at the Gym with trainer in Ladies Hostel

Students at the Gym with trainer in Ladies Hostel