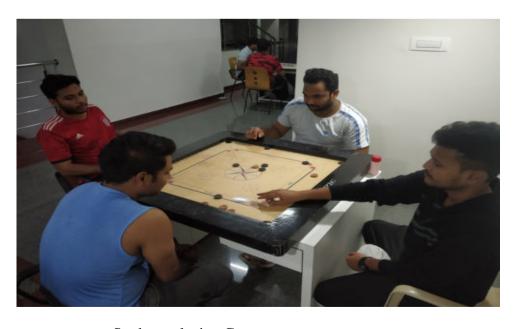

#### INDOOR SPORTS FACILITIES IN GIRLS HOSTEL

Students playing Table Tennis

Students playing Carrom