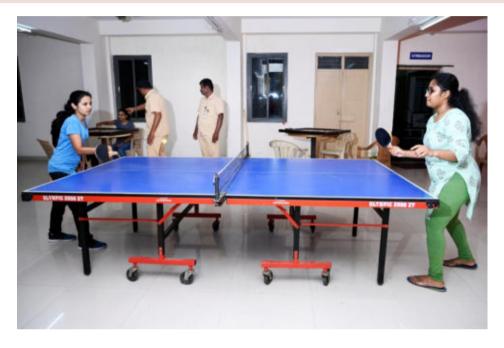

#### INDOOR SPORTS FACILITIES IN GIRLS HOSTEL

Students playing Table Tennis

Students playing Carrom