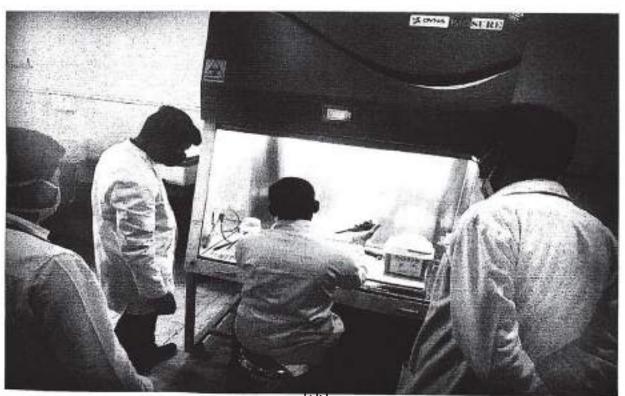

### Report on "MRI Training"

Respected Sir,

"GE Healthcare" has organized a "15 days" training program/workshop at "Department of Radiology and Imaging", BLDE (DU), Shri.B.M.Patil Medical College Hospital and Research centre on 'Date': 01.08.2020 to 15.08.2020. The training was for "GE Signa Exploree 1.5 Tesla", its operation and maintenance. This was attended by faculty, postgraduates and lab technicians.

The program was supervised by HOD/faculty incharge name – Dr. Shivanand V Patil

| Training Date: 01.08.2020 to 15.08.20<br>Time: 10.00 am to 11.00am | 020 |
|--------------------------------------------------------------------|-----|
| 1 <sup>ST</sup> yr PG's                                            |     |
| Shraddha                                                           |     |
| Md Saad                                                            |     |
| Shaurya                                                            |     |
| Ayesha                                                             |     |