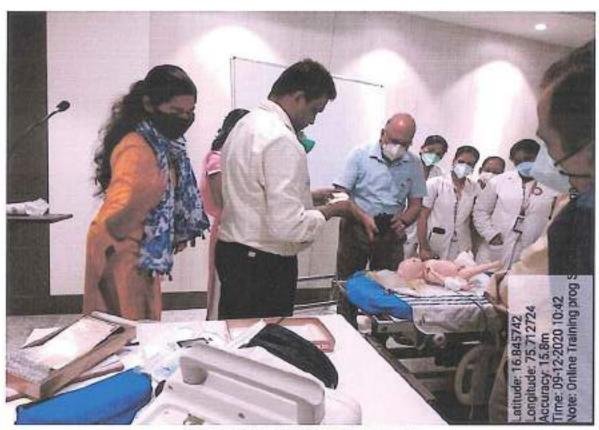

### REPORT

The Training on Quant-Studio 5 RT-PCR Instrument was conducted by Thermo Fisher Scientific on 08.07.2020 in the Molecular Biology Laboratory, Department of Microbiology, BLDE (Deemed to be University), Shri B.M.Patil Medical College, Vijayapura for the staff and Laboratory technicians.

21 Participants attended this training.

This program consists of 1 session.

Mr. Dibyendu Nath explained and demonstrated about the Quant-Studio 5 RT-PCR Instrument.

All the Staff and the Laboratory technicians participated actively at the end of the every session.