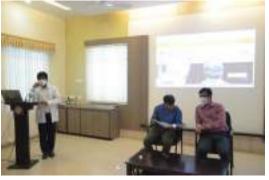

### **BLDE (DEEMED TO BE UNIVERSITY)** SHRI.B.M.PATIL MEDICAL COLLEGE, VIJAYAPUR.

Report of IPR Seminar on the topic "Design/Copyright filing" conducted on 21st September, 2020.

Intellectual Property Right (IPR) Cell in coordination with IQAC conducted seminar on Patent filing and copyright on 21<sup>st</sup> September, 2020, at 10.00am to 1pm at Academic Council Hall.

Total 28 participants were attended the seminar.

Faculty from institutional innovation cell, PhD research scholars and scientists were involved.

### Speakers:

- 1. Dr. M.M.Patil Professor, Department of Pandacrica, BLDE (DU)s, Shri B. M. Pattl Medical College, Hospital & Besenreh Centre, Vijuyapara
- Auditate: Politice & HeD, Department of Assistacy, BLDE (BU)s, Stat B, M. Patli Medical College, Marpital & Research Centre, Vijayapare
- Mr. Sackin Lakapure
   Divogor SAGLD Research Industry, Saugli (INDIA)