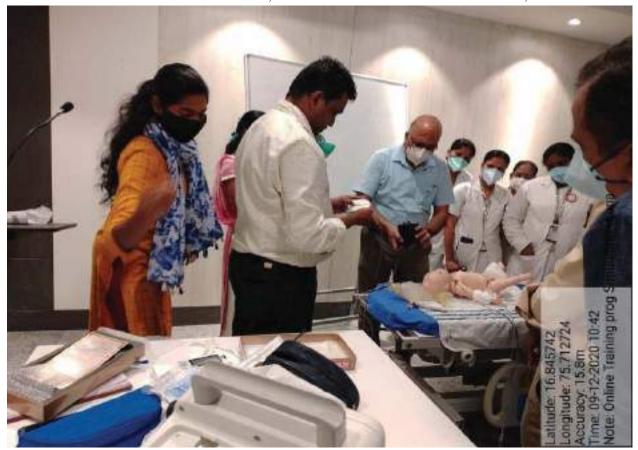

### REPORT

The Training on Quant-Studio 5 RT-PCR Instrument was conducted by Thermo Fisher Scientific on 08.07.2020 in the Molecular Biology Laboratory, Department of Microbiology, BLDE (Deemed to be University), Shri B.M.Patil Medical College, Vijayapura for the staff and Laboratory technicians.

21 Participants attended this training.

This program consists of 1 session.

Mr. Dibyendu Nath explained and demonstrated about the Quant-Studio 5 RT-PCR Instrument.

All the Staff and the Laboratory technicians participated actively at the end of the every session.