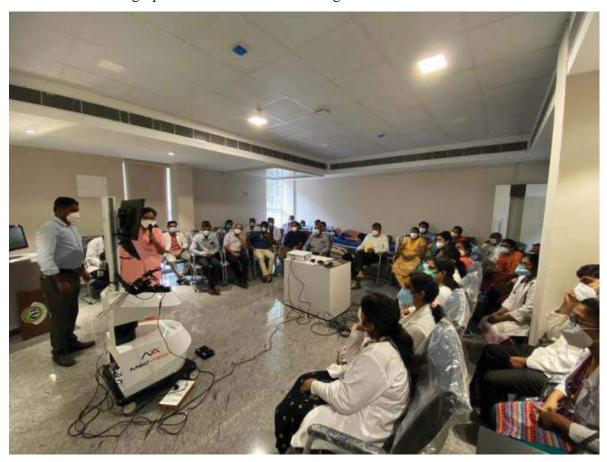

### REPORT

The Training on Quant-Studio 5 RT-PCR Instrument was conducted by Thermo Fisher Scientific on 08.07.2020 in the Molecular Biology Laboratory, Department of Microbiology, BLDE (Deemed to be University), Shri B.M.Patil Medical College, Vijayapura for the staff and Laboratory technicians.

21 Participants attended this training.

This program consists of 1 session.

Mr. Dibyendu Nath explained and demonstrated about the Quant-Studio 5 RT-PCR Instrument.

All the Staff and the Laboratory technicians participated actively at the end of the every session.