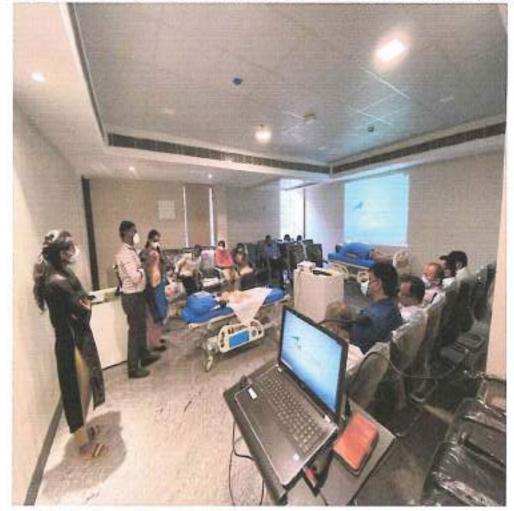

### REPORT

The Training on Quant-Studio 5 RT-PCR Instrument was conducted by Thermo Fisher Scientific on 08.07.2020 in the Molecular Biology Laboratory, Department of Microbiology, BLDE (Deemed to be University), Shri B.M.Patil Medical College, Vijayapura for the staff and Laboratory technicians.

21 Participants attended this training.

This program consists of 1 session.

Mr. Dibyendu Nath explained and demonstrated about the Quant-Studio 5 RT-PCR Instrument.

All the Staff and the Laboratory technicians participated actively at the end of the every session.