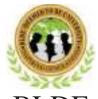

### REPORT

The Training on Quant-Studio 5 RT-PCR Instrument was conducted by Thermo Fisher Scientific on 08.07.2020 in the Molecular Biology Laboratory, Department of Microbiology, BLDE (Deemed to be University), Shri B.M.Patil Medical College, Vijayapura for the staff and Laboratory technicians.

21 Participants attended this training.

This program consists of 1 session.

Mr. Dibyendu Nath explained and demonstrated about the Quant-Studio 5 RT-PCR Instrument.

All the Staff and the Laboratory technicians participated actively at the end of the every session.