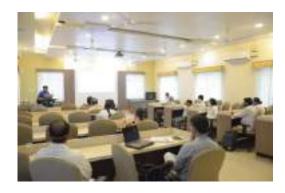

### **BLDE (DEEMED TO BE UNIVERSITY)** SHRI.B.M.PATIL MEDICAL COLLEGE, VIJAYAPUR.

Report of IPR Seminar on the topic "Design/Copyright filing" conducted on 21st September, 2020.

Intellectual Property Right (IPR) Cell in coordination with IQAC conducted seminar on Patent filing and copyright on 21<sup>st</sup> September, 2020, at 10.00am to 1pm at Academic Council Hall.

Total 28 participants were attended the seminar.

Faculty from institutional innovation cell, PhD research scholars and scientists were involved.