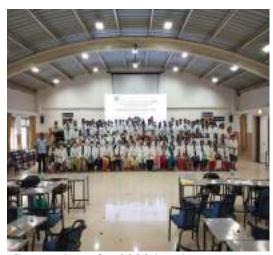

ersity's Shri B.M. Patil Medical College, BIJAPUR-586103. (Karnataka) Dr Rekha Udgiri & Dr Shivakumar Pujeri Programme co-ordinators

### Copy to:

- 1. The PS to Hon'ble Vice Chancellor BLDE (DU) -
- 2. The Vice-Principal Academics BLDE (DU) SBMPMC-

### PG Orientation Programme Photos:



Inauguration



Icebreking



Teachers day Dr P L Kariholu, Pro Vice Chancellor, Sharada University, Noida Uttar Pradesh Thought: Changing role of Mediacl teacher



Inaugural address Dr Aravind Patil Principal BLDE (DU) SBMPMC



Teachers day Audience



Dr S S Jigjnni, Former Vice-Chancellor BLDE University



Dr M S Biradar, Vice Chancellor, BLDE (DU)



Dr Ashok Godhi, Prof & HOD of Surgery JNMC, Belagavi, Counselling skills



Dr Vivek Javali, Cardiologis, B,lore Topic: Inspirational talk to PGs,



Group photo for 2020 batch



### **BLDE (DEEMED TO BE UNIVERSITY)** SHRI.B.M.PATIL MEDICAL COLLEGE, VIJAYAPUR.

Report of IPR Seminar on the topic "Design/Copyright filing" conducted on 21st September, 2020.

Intellectual Property Right (IPR) Cell in coordination with IQAC conducted seminar on Patent filing and copyright on 21<sup>st</sup> September, 2020, at 10.00am to 1pm at Academic Council Hall.

Total 28 participants were attended the seminar.

Faculty from institutional innovation cell, PhD research scholars and scientists were involved.



### (DEEMED TO BE UNIVERSITY)

The Constituent College

SHREB. M. PATIL MEDICAL COLLEGE, HOSPITAL & RESEARCH CENTRE, VIJAYAPURA BLDEEDUNYPACONST-CELL/2019-30/1838/24 September 19, 2020

#### CIRCULAR

All the fieldly are basely informed that, t