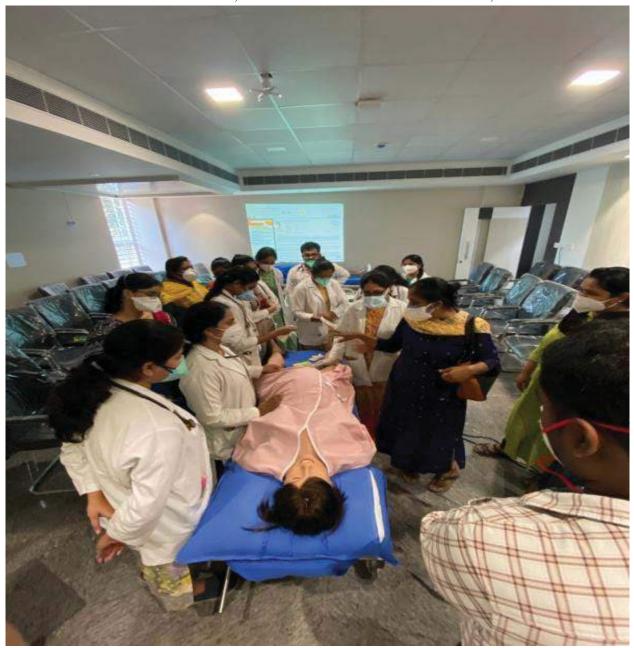

### REPORT

The Training on Quant-Studio 5 RT-PCR Instrument was conducted by Thermo Fisher Scientific on 08.07.2020 in the Molecular Biology Laboratory, Department of Microbiology, BLDE (Deemed to be University), Shri B.M.Patil Medical College, Vijayapura for the staff and Laboratory technicians.

21 Participants attended this training.

This program consists of 1 session.

Mr. Dibyendu Nath explained and demonstrated about the Quant-Studio 5 RT-PCR Instrument.

All the Staff and the Laboratory technicians participated actively at the end of the every session.