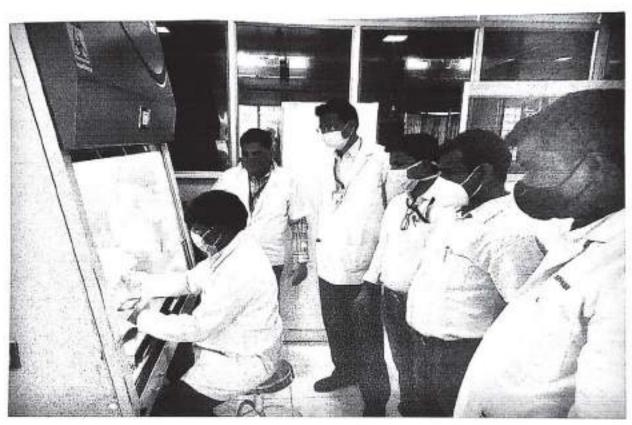

### REPORT

The Training on Quant-Studio 5 RT-PCR Instrument was conducted by Thermo Fisher Scientific on 08.07.2020 in the Molecular Biology Laboratory, Department of Microbiology, BLDE (Deemed to be University), Shri B.M.Patil Medical College, Vijayapura for the staff and Laboratory technicians.

21 Participants attended this training.

This program consists of 1 session.

Mr. Dibyendu Nath explained and demonstrated about the Quant-Studio 5 RT-PCR Instrument.

All the Staff and the Laboratory technicians participated actively at the end of the every session.