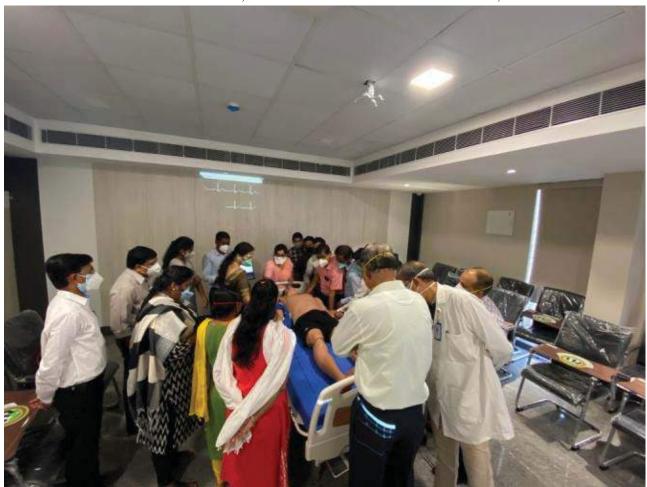

### REPORT

The Training on Quant-Studio 5 RT-PCR Instrument was conducted by Thermo Fisher Scientific on 08.07.2020 in the Molecular Biology Laboratory, Department of Microbiology, BLDE (Deemed to be University), Shri B.M.Patil Medical College, Vijayapura for the staff and Laboratory technicians.

21 Participants attended this training.

This program consists of 1 session.

Mr. Dibyendu Nath explained and demonstrated about the Quant-Studio 5 RT-PCR Instrument.

All the Staff and the Laboratory technicians participated actively at the end of the every session.