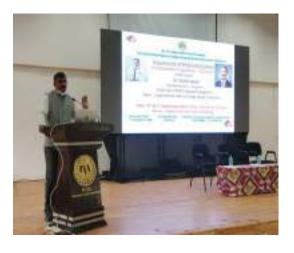

### REPORT

The Training on Quant-Studio 5 RT-PCR Instrument was conducted by Thermo Fisher Scientific on 08.07.2020 in the Molecular Biology Laboratory, Department of Microbiology, BLDE (Deemed to be University), Shri B.M.Patil Medical College, Vijayapura for the staff and Laboratory technicians.

21 Participants attended this training.

This program consists of 1 session.

Mr. Dibyendu Nath explained and demonstrated about the Quant-Studio 5 RT-PCR Instrument.

All the Staff and the Laboratory technicians participated actively at the end of the every session.