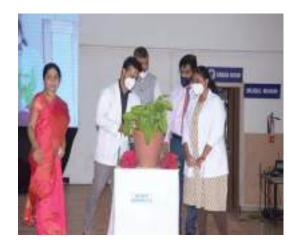

Through Proper Channel

Repected Sir,

PG Orientation programme part II was organized by the department of Medical Education for newly joined Post-graduate students on 18th & 19th September 2020 in the Auditorium hall. Total \_\_\_ PG students (out of 127) were present for the program.

Registration of the participants followed by Pre-test by using Google forms was done by 09.00 am, inaugural address was given by Dr M S Biradar Vice-Chacellor, BLDE (DU) and delivered a lecture on Medical profession & human values.