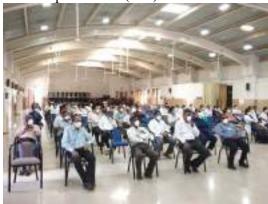

### REPORT

The Training on Quant-Studio 5 RT-PCR Instrument was conducted by Thermo Fisher Scientific on 08.07.2020 in the Molecular Biology Laboratory, Department of Microbiology, BLDE (Deemed to be University), Shri B.M.Patil Medical College, Vijayapura for the staff and Laboratory technicians.

21 Participants attended this training.

This program consists of 1 session.

Mr. Dibyendu Nath explained and demonstrated about the Quant-Studio 5 RT-PCR Instrument.

All the Staff and the Laboratory technicians participated actively at the end of the every session.