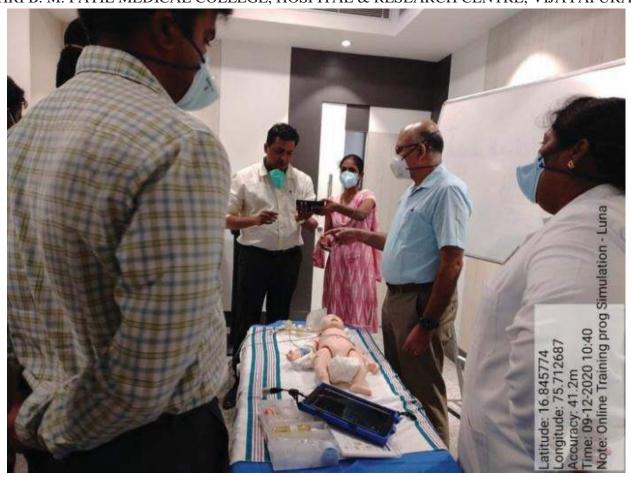

### REPORT

The Training on Quant-Studio 5 RT-PCR Instrument was conducted by Thermo Fisher Scientific on 08.07.2020 in the Molecular Biology Laboratory, Department of Microbiology, BLDE (Deemed to be University), Shri B.M.Patil Medical College, Vijayapura for the staff and Laboratory technicians.

21 Participants attended this training.

This program consists of 1 session.

Mr. Dibyendu Nath explained and demonstrated about the Quant-Studio 5 RT-PCR Instrument.

All the Staff and the Laboratory technicians participated actively at the end of the every session.